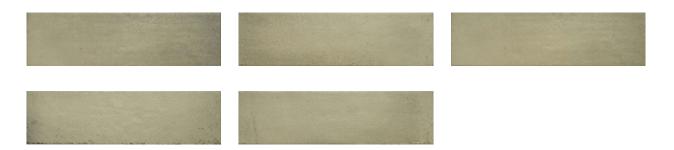

# PRODUCT 3X11 HAMSA EARTH

Tile | 3"x11" | Porcelain





## **GRAPHIC VARIETY**





#### **ROOM SCENES**





## **TECHNICAL DATA**

CODE: QURE-HA-1 NAME: 3X11 Hamsa Earth SIZE: 3"x11" SERIES: Relax FINISH: Matt LOOK: Subway Tile FAMILY: Tile PEI: 3 SHADE VARIATION: V2 STYLE: Traditional SUITABLE FOR: Backsplash,Indoor TYPOLOGY: Porcelain TYPE OF PIECE: Field Tile USE: Floor and Wall



### PACKING

|        |              | BOX |      |    | PALLET |      |    |
|--------|--------------|-----|------|----|--------|------|----|
| Size   | Product type | pcs | sqft | lb | boxes  | sqft | lb |
| 3"x11" | Field Tile   | 50  | 10.5 |    | 52     | 546  |    |

**WARNING** The information contained in this packing list is for guidance only, the contents of the packing may vary. Please consult our sales representatives for an exact list.