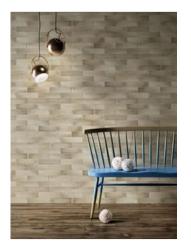

# PRODUCT 3X11 HAMSA EARTH

Tile | 3"x11" | Porcelain





## **GRAPHIC VARIETY**





#### **ROOM SCENES**





## **TECHNICAL DATA**

CODE: QURE-HA-1 NAME: 3X11 Hamsa Earth SIZE: 3"x11" SERIES: Relax FINISH: Matt LOOK: Subway Tile FAMILY: Tile PEI: 3 SHADE VARIATION: V2 STYLE: Traditional SUITABLE FOR: Backsplash,Indoor TYPOLOGY: Porcelain TYPE OF PIECE: Field Tile USE: Floor and Wall



### PACKING

|        |              | BOX |      |    | PALLET |      |    |
|--------|--------------|-----|------|----|--------|------|----|
| Size   | Product type | pcs | sqft | lb | boxes  | sqft | lb |
| 3"x11" | Field Tile   | 50  | 10.5 |    | 52     | 546  |    |

**WARNING** The information contained in this packing list is for guidance only, the contents of the packing may vary. Please consult our sales representatives for an exact list.