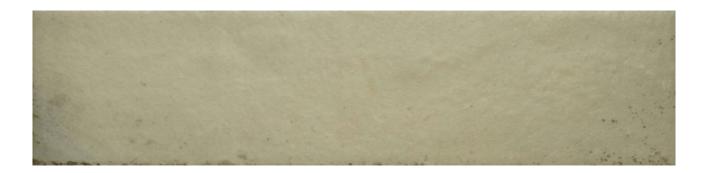

# PRODUCT 3X11 HAMSA EARTH

Tile | 3"x11" | Porcelain

## **TECHNICAL DATA**

CODE: QURE-HA-1 NAME: 3X11 Hamsa Earth SIZE: 3"x11" SERIES: Relax FINISH: Matt LOOK: Subway Tile FAMILY: Tile PEI: 3 SHADE VARIATION: V2 STYLE: Traditional SUITABLE FOR: Backsplash,Indoor TYPOLOGY: Porcelain TYPE OF PIECE: Field Tile USE: Floor and Wall