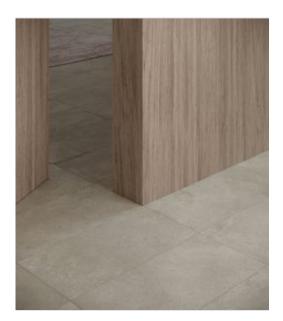

# PRODUCT MADISON 12X24F FORGE MATTE

Tile | 12"x24" | Pressed Glazed Porcelain





## **GRAPHIC VARIETY**





## **ROOM SCENES**







#### **TECHNICAL DATA**

CODE: QUMS-FO-2

NAME: Madison 12X24F Forge Matte

SIZE: 12"x24" SERIES: Madison FINISH: Matte LOOK: Cement Look STATUS: Coming Soon

FAMILY: Tile

FROST RESISTANCE: Yes

PEI: 4

SHADE VARIATION: V3 STYLE: Contemporary

SUITABLE FOR: Indoor, Outdoor, Pool, Backsplash, Shower

TYPOLOGY: Pressed Glazed Porcelain

THICKNESS: 8.4 mm
TYPE OF PIECE: Field Tile
USE: Floor and Wall



#### **PACKING**

|         |              | BOX |      |    | PALLET |      |    |
|---------|--------------|-----|------|----|--------|------|----|
| Size    | Product type | pcs | sqft | lb | boxes  | sqft | lb |
| 12"x24" |              |     |      |    |        |      |    |

**WARNING** The information contained in this packing list is for guidance only, the contents of the packi