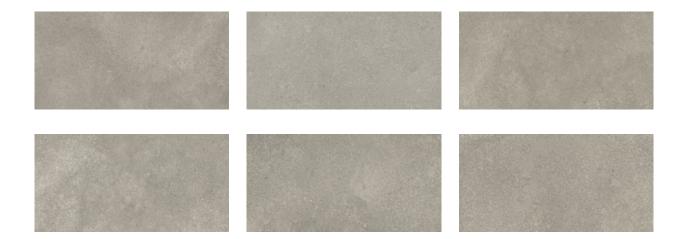

# PRODUCT MADISON 12X24F FORGE MATTE

Tile | 12"x24" | Pressed Glazed Porcelain





## **GRAPHIC VARIETY**





## **ROOM SCENES**







#### **TECHNICAL DATA**

CODE: QUMS-FO-2

NAME: Madison 12X24F Forge Matte

SIZE: 12"x24" SERIES: Madison FINISH: Matte LOOK: Cement Look STATUS: Coming Soon

FAMILY: Tile

FROST RESISTANCE: Yes

PEI: 4

SHADE VARIATION: V3 STYLE: Contemporary

SUITABLE FOR: Indoor, Outdoor, Pool, Backsplash, Shower

TYPOLOGY: Pressed Glazed Porcelain

THICKNESS: 8.4 mm
TYPE OF PIECE: Field Tile
USE: Floor and Wall



#### **PACKING**

|         |              | BOX |      |    | PALLET |      |    |
|---------|--------------|-----|------|----|--------|------|----|
| Size    | Product type | pcs | sqft | lb | boxes  | sqft | lb |
| 12"x24" |              |     |      |    |        |      |    |

**WARNING** The information contained in this packing list is for guidance only, t