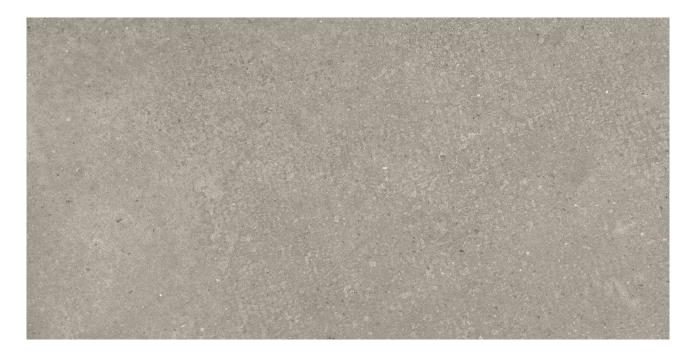

# PRODUCT MADISON 12X24F FORGE MATTE

Tile | 12"x24" | Pressed Glazed Porcelain

#### **TECHNICAL DATA**

CODE: QUMS-FO-2

NAME: Madison 12X24F Forge Matte

SIZE: 12"x24" SERIES: Madison FINISH: Matte LOOK: Cement Look STATUS: Coming Soon

FAMILY: Tile

FROST RESISTANCE: Yes

PEI: 4

SHADE VARIATION: V3 STYLE: Contemporary