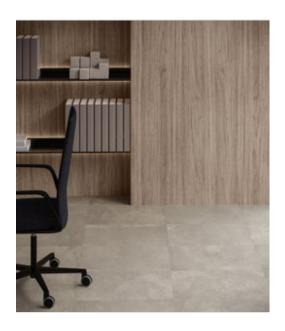

# PRODUCT MADISON 12X24F FORGE MATTE

Tile | 12"x24" | Pressed Glazed Porcelain





## **GRAPHIC VARIETY**





## **ROOM SCENES**







#### **TECHNICAL DATA**

CODE: QUMS-FO-2

NAME: Madison 12X24F Forge Matte

SIZE: 12"x24" SERIES: Madison FINISH: Matte LOOK: Cement Look STATUS: Coming Soon

FAMILY: Tile

FROST RESISTANCE: Yes

PEI: 4

SHADE VARIATION: V3 STYLE: Contemporary

SUITABLE FOR: Indoor, Outdoor, Pool, Backsplash, Shower

TYPOLOGY: Pressed Glazed Porcelain

THICKNESS: 8.4 mm
TYPE OF PIECE: Field Tile
USE: Floor and Wall



#### **PACKING**

|         |              | BOX |      |    | PALLET |      |    |
|---------|--------------|-----|------|----|--------|------|----|
| Size    | Product type | pcs | sqft | lb | boxes  | sqft | lb |
| 12"x24" |              |     |      |    |        |      |    |

**WARNING** The information contained in this packing list is for guidance only, the contents of the packing