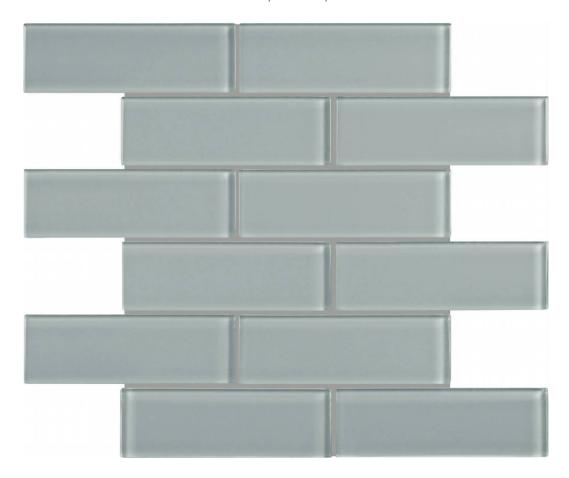

## PRODUCT SHADOW 2X6 BRICK MOSAIC

Tile | 12"x15" |

## **TECHNICAL DATA**

CODE: AC35-089

NAME: Shadow 2X6 Brick Mosaic

SIZE: 12"x15"

SERIES: Bliss Element

FINISH: Gloss LOOK: Glass FAMILY: Tile

MOSAIC TYPE: 2"x6" STYLE: Classic

SUITABLE FOR: Backsplash,Indoor

TYPE OF PIECE: Mosaic

USE: Wall only

**NOTES:** Number Of Rows Per Sheet = 6