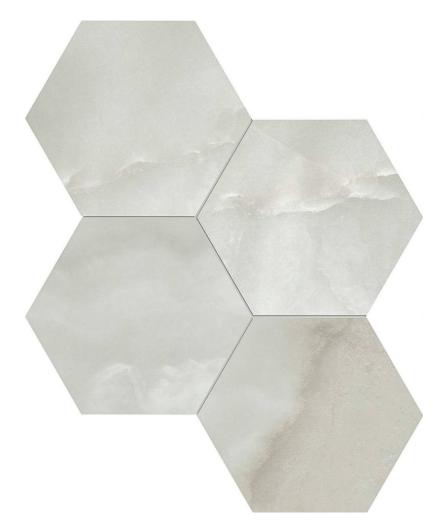

## PRODUCT SORRENTO ONYX POLISHED 6

Tile | 12"x14" | Glazed Porcelain

## **GRAPHIC VARIETY**

## **TECHNICAL DATA**

CODE: QULX-SO-M1P NAME: Sorrento Onyx Polished 6 SIZE: 12"x14" SERIES: Luxury FINISH: Polish LOOK: Marble Look FAMILY: Tile RECTIFIED: Yes STYLE: Contemporary SUITABLE FOR: Backsplash,Indoor,Shower TYPOLOGY: Glazed Porcelain TYPE OF PIECE: Mosaic USE: Floor and Wall