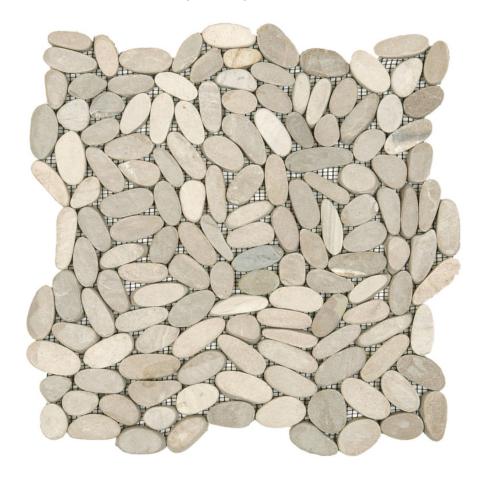

## PRODUCT BEIGE SLICED MATTE PEBBLE INTERLOCKING MOSAIC

Tile | 12"x12" | Natural Stone

## **TECHNICAL DATA**

CODE: RVCHAWG011

NAME: Beige Sliced Matte Pebble Interlocking Mosaic

SIZE: 12"x12"

SERIES: Chelsea Collection

FINISH: Matt

LOOK: Multi-Look Mosaics

FAMILY: Tile

SUITABLE FOR: Backsplash,Indoor,Outdoor,Shower,Pool

TYPOLOGY: Natural Stone TYPE OF PIECE: Mosaic USE: Floor and Wall