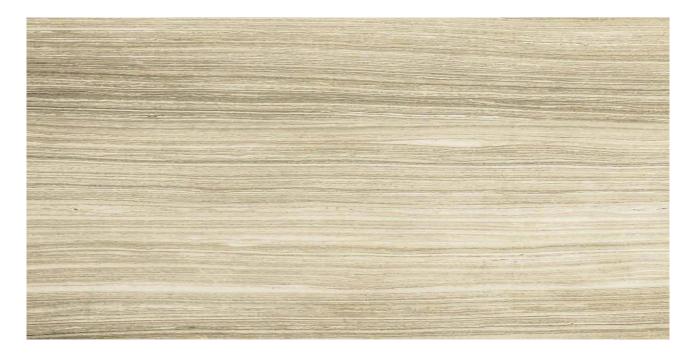

## PRODUCT 12X24F SAND

Tile | 12"x24" | Glazed Porcelain

## **TECHNICAL DATA**

CODE: AC69-235 NAME: 12X24F Sand SIZE: 12"x24" SERIES: Eramosa FINISH: Matt LOOK: Marble Look FAMILY: Tile

FROST RESISTANCE: Yes

**PEI**: 4

STYLE: Contemporary TYPOLOGY: Glazed Porcelain TYPE OF PIECE: Field Tile USE: Floor and Wall