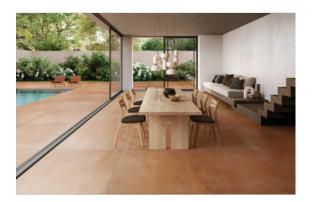

# PRODUCT SUMMERVILLE COTTO 40X40

Tile | 40"x40" | Porcelain





### **GRAPHIC VARIETY**





#### **ROOM SCENES**





## **TECHNICAL DATA**

CODE: QUCR-SU-5 NAME: Summerville Cotto 40x40 SIZE: 40"x40" SERIES: Charleston FINISH: Matt LOOK: Terracotta BREAKING STRENGHT: SAFE 1300 N CHEMICAL RESISTANCE: Not Affected DCOF: >0.89 FAMILY: Tile FROST RESISTANCE: Yes **PEI:** 4 SHADE VARIATION: V1 STAIN RESISTANCE: Not Affected STYLE: Contemporary SUITABLE FOR: Backsplash|Indoor|Shower TYPOLOGY: Porcelain THICKNESS: 8.5 TYPE OF PIECE: Field Tile USE: Floor and Wall WATER ABSORPTION: <=0.5%



#### PACKING

|         |              | BOX |       |    | PALLET |        |    |
|---------|--------------|-----|-------|----|--------|--------|----|
| Size    | Product type | pcs | sqft  | lb | boxes  | sqft   | lb |
| 40"x40" | Field Tile   | 2   | 21.52 |    | 24     | 516.48 |    |

**WARNING** The information con