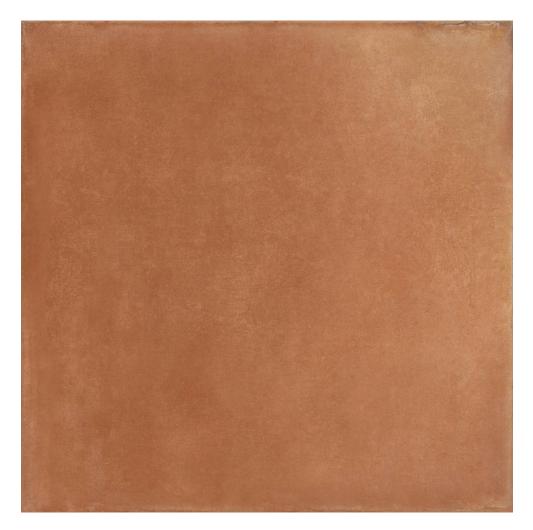

# PRODUCT SUMMERVILLE COTTO 40X40

Tile | 40"x40" | Porcelain

## **TECHNICAL DATA**

CODE: QUCR-SU-5 NAME: Summerville Cotto 40x40 SIZE: 40"x40" SERIES: Charleston FINISH: Matt LOOK: Terracotta BREAKING STRENGHT: SAFE 1300 N CHEMICAL RESISTANCE: Not Affected DCOF: >0.89 FAMILY: Tile FROST RESISTANCE: Yes **PEI:** 4 SHADE VARIATION: V1 STAIN RESISTANCE: Not Affected STYLE: Contemporary SUITABLE FOR: Backsplash|Indoor|Shower TYPOLOGY: Porcelain THICKNESS: 8.5 TYPE OF PIECE: Field Tile USE: Floor and Wall WATER ABSORPTION: <=0.5%