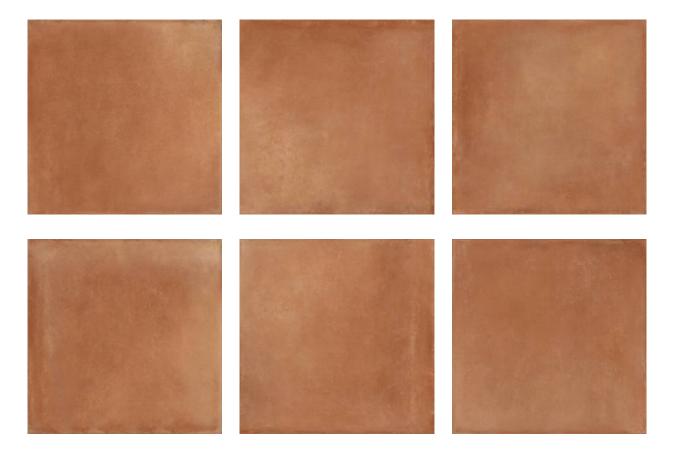

### **GRAPHIC VARIETY**

## **TECHNICAL DATA**

CODE: QUCR-SU-5 NAME: Summerville Cotto 40x40 SIZE: 40"x40" SERIES: Charleston FINISH: Matt LOOK: Terracotta BREAKING STRENGHT: SAFE 1300 N CHEMICAL RESISTANCE: Not Affected DCOF: >0.89 FAMILY: Tile FROST RESISTANCE: Yes **PEI:** 4 SHADE VARIATION: V1 STAIN RESISTANCE: Not Affected STYLE: Contemporary SUITABLE FOR: Backsplash|Indoor|Shower TYPOLOGY: Porcelain THICKNESS: 8.5 TYPE OF PIECE: Field Tile USE: Floor and Wall WATER ABSORPTION: <=0.5%