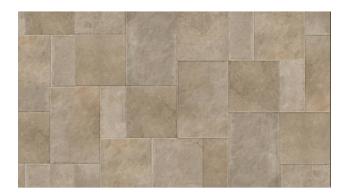

# PRODUCT BYBLOS BEIGE 24X24\"

Tile | 24"x24" | Porcelain

## **GRAPHIC VARIETY**

#### **TECHNICAL DATA**

CODE: QUEL-BY-2

NAME: Byblos Beige 24X24"

SIZE: 24"x24" SERIES: Elevation FINISH: Natural LOOK: Stone Look FAMILY: Tile

FROST RESISTANCE: Yes

PEI: 4

RECTIFIED: Yes STYLE: Traditional