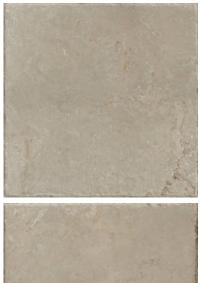

# PRODUCT BYBLOS BEIGE 24X24\"

Tile | 24"x24" | Porcelain





## **GRAPHIC VARIETY**













## **DETAILS**





## **ROOM SCENES**







#### **TECHNICAL DATA**

CODE: QUEL-BY-2

NAME: Byblos Beige 24X24"

SIZE: 24"x24" SERIES: Elevation FINISH: Natural LOOK: Stone Look FAMILY: Tile

FROST RESISTANCE: Yes

PEI: 4

RECTIFIED: Yes STYLE: Traditional

SUITABLE FOR: |Indoor|Shower

TYPOLOGY: Porcelain THICKNESS: 10 mm TYPE OF PIECE: Field Tile USE: Floor and Wall



#### **PACKING**

|         |              | BOX |      |    | PALLET |       |    |
|---------|--------------|-----|------|----|--------|-------|----|
| Size    | Product type | pcs | sqft | lb | boxes  | sqft  | lb |
| 24"x24" | Field Tile   | 3   |      |    | 40     | 11.62 |    |

**WARNING** The information contained in this packing list is for guidance only, the contents of the packing may vary. Please