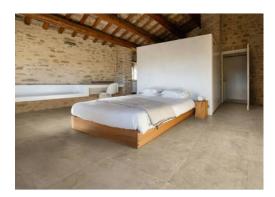

# PRODUCT BYBLOS BEIGE 24X24\"

Tile | 24"x24" | Porcelain





## **GRAPHIC VARIETY**













## **DETAILS**





## **ROOM SCENES**







#### **TECHNICAL DATA**

CODE: QUEL-BY-2

NAME: Byblos Beige 24X24"

SIZE: 24"x24" SERIES: Elevation FINISH: Natural LOOK: Stone Look FAMILY: Tile

FROST RESISTANCE: Yes

PEI: 4

RECTIFIED: Yes STYLE: Traditional

SUITABLE FOR: |Indoor|Shower

TYPOLOGY: Porcelain THICKNESS: 10 mm TYPE OF PIECE: Field Tile USE: Floor and Wall



#### **PACKING**

|         |              | BOX |      |    | PALLET |       |    |
|---------|--------------|-----|------|----|--------|-------|----|
| Size    | Product type | pcs | sqft | lb | boxes  | sqft  | lb |
| 24"x24" | Field Tile   | 3   |      |    | 40     | 11.62 |    |

**WARNING** The information contained in this packing list is for guidance only, the contents of the packing may vary. Please consult our sales representatives for an exact list