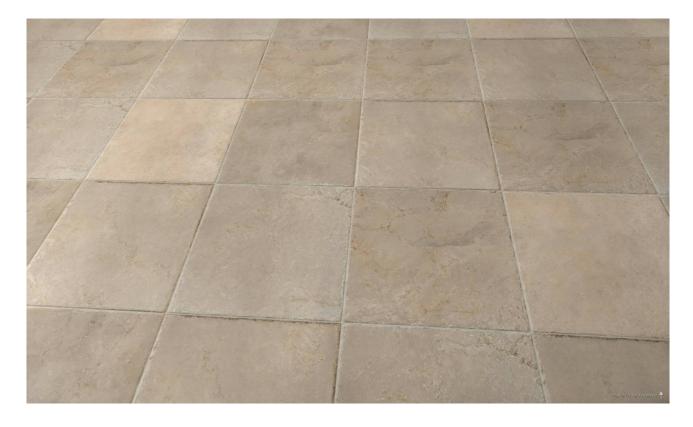

# PRODUCT BYBLOS BEIGE 24X24\"

Tile | 24"x24" | Porcelain





## **GRAPHIC VARIETY**













## **DETAILS**





## **ROOM SCENES**







#### **TECHNICAL DATA**

CODE: QUEL-BY-2

NAME: Byblos Beige 24X24"

SIZE: 24"x24" SERIES: Elevation FINISH: Natural LOOK: Stone Look FAMILY: Tile

FROST RESISTANCE: Yes

PEI: 4

RECTIFIED: Yes STYLE: Traditional

SUITABLE FOR: |Indoor|Shower

TYPOLOGY: Porcelain THICKNESS: 10 mm TYPE OF PIECE: Field Tile USE: Floor and Wall



#### **PACKING**

|         |              | BOX |      |    | PALLET |       |    |
|---------|--------------|-----|------|----|--------|-------|----|
| Size    | Product type | pcs | sqft | lb | boxes  | sqft  | lb |
| 24"x24" | Field Tile   | 3   |      |    | 40     | 11.62 |    |

**WARNING** The information contained in this packing list is for guidance only, the contents of