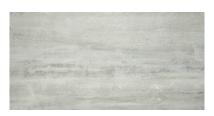

# PRODUCT PEGASUS GRIGIO 12X24

Tile | 12"x24" | Porcelain

# **GRAPHIC VARIETY**

### **TECHNICAL DATA**

CODE: QUIN-PE-1

NAME: Pegasus Grigio 12X24

SIZE: 12"x24" SERIES: Infinity FINISH: Matt LOOK: Stone Look FAMILY: Tile

FROST RESISTANCE: Yes

**PEI**: 4

STYLE: Contemporary SUITABLE FOR: Indoor TYPOLOGY: Porcelain TYPE OF PIECE: Field Tile USE: Floor and Wall