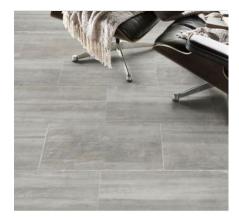

# PRODUCT PEGASUS GRIGIO 12X24

Tile | 12"x24" | Porcelain





# **GRAPHIC VARIETY**













# **ROOM SCENES**





### **TECHNICAL DATA**

CODE: QUIN-PE-1

NAME: Pegasus Grigio 12X24

SIZE: 12"x24" SERIES: Infinity FINISH: Matt LOOK: Stone Look FAMILY: Tile

FROST RESISTANCE: Yes

**PEI**: 4

STYLE: Contemporary SUITABLE FOR: Indoor TYPOLOGY: Porcelain TYPE OF PIECE: Field Tile USE: Floor and Wall



### **PACKING**

|         |              | BOX |       |    | PALLET |        |    |
|---------|--------------|-----|-------|----|--------|--------|----|
| Size    | Product type | pcs | sqft  | lb | boxes  | sqft   | lb |
| 12"x24" | Field Tile   | 8   | 16.04 |    | 32     | 513.28 |    |

**WARNING** The information contained in this packing list is for guidance only, the contents of the packing may vary. Please consult our sales representatives for an exact list.