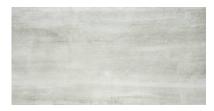

# PRODUCT PEGASUS GRIGIO 12X24

Tile | 12"x24" | Porcelain

# **GRAPHIC VARIETY**

### **TECHNICAL DATA**

CODE: QUIN-PE-1

NAME: Pegasus Grigio 12X24

SIZE: 12"x24" SERIES: Infinity FINISH: Matt LOOK: Stone Look FAMILY: Tile

FROST RESISTANCE: Yes

**PEI**: 4

STYLE: Contemporary SUITABLE FOR: Indoor TYPOLOGY: Porcelain TYPE OF PIECE: Field Tile USE: Floor and Wall