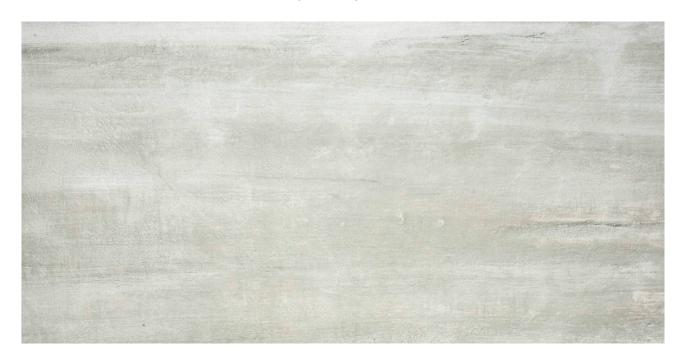

# PRODUCT PEGASUS GRIGIO 12X24

Tile | 12"x24" | Porcelain

### **TECHNICAL DATA**

CODE: QUIN-PE-1

NAME: Pegasus Grigio 12X24

SIZE: 12"x24" SERIES: Infinity FINISH: Matt LOOK: Stone Look FAMILY: Tile

FROST RESISTANCE: Yes

**PEI**: 4

STYLE: Contemporary SUITABLE FOR: Indoor TYPOLOGY: Porcelain TYPE OF PIECE: Field Tile USE: Floor and Wall