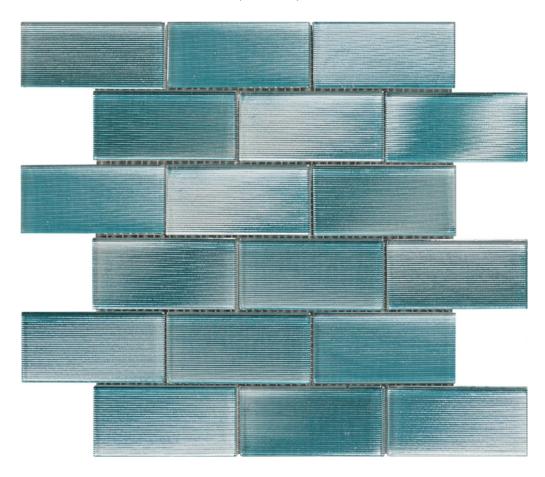

## PRODUCT 2\"X4\" LINEAR AQUA GLASS BRICK PATTERN MOSAIC

Tile | 12"x12" | Glass

## **TECHNICAL DATA**

CODE: RVCHAWV151

NAME: 2"X4" Linear Aqua Glass Brick Pattern Mosaic

SIZE: 12"x12"

SERIES: Chelsea Collection LOOK: Multi-Look Mosaics

FAMILY: Tile

SUITABLE FOR: Backsplash,Indoor

TYPOLOGY: Glass
TYPE OF PIECE: Mosaic