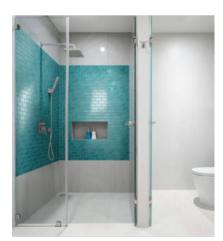

## PRODUCT 2\"X4\" LINEAR AQUA GLASS BRICK PATTERN MOSAIC

Tile | 12"x12" | Glass





## **ROOM SCENES**





## **TECHNICAL DATA**

CODE: RVCHAWV151

NAME: 2"X4" Linear Aqua Glass Brick Pattern Mosaic

SIZE: 12"x12"

SERIES: Chelsea Collection LOOK: Multi-Look Mosaics

FAMILY: Tile

SUITABLE FOR: Backsplash,Indoor

TYPOLOGY: Glass
TYPE OF PIECE: Mosaic

USE: Wall only





## **PACKING**

|         |              | BOX |      |    | PALLET |      |    |
|---------|--------------|-----|------|----|--------|------|----|
| Size    | Product type | pcs | sqft | lb | boxes  | sqft | lb |
| 12"x12" |              |     |      |    |        |      |    |

**WARNING** The information contained in this packing list is for guidance only, the contents of the packing may vary. Please consult our sales representatives for an exact list.