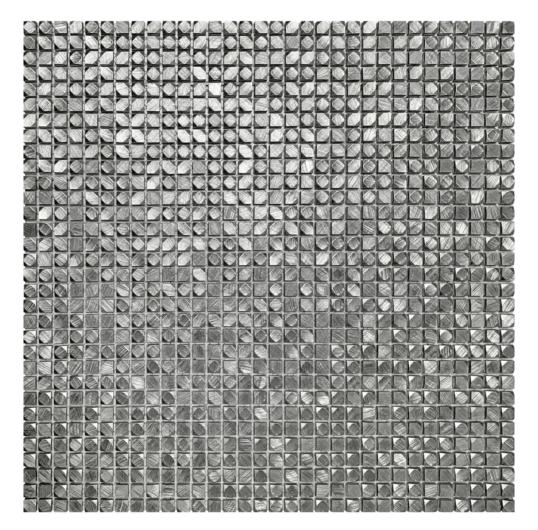

## **MINI HEXAGON SILVER ALUMINUM MOSAIC**

Tile | 12"x12" | Metal

## **TECHNICAL DATA**

CODE: RVCHAWM023 NAME: Mini Hexagon Silver Aluminum Mosaic SIZE: 12"x12" SERIES: Chelsea Collection LOOK: Multi-Look Mosaics FAMILY: Tile SUITABLE FOR: Backsplash,Indoor TYPOLOGY: Metal TYPE OF PIECE: Mosaic USE: Wall only