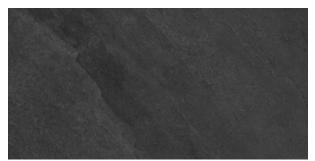

# PRODUCT KATHMANDU BLACK 12X24

Tile | 12"x24" | Porcelain

#### **TECHNICAL DATA**

CODE: QUNS-KA-1

NAME: Kathmandu Black 12X24

SIZE: 12"x24" SERIES: Nepal Slate FINISH: Matt

LOOK: Slate Stone Look

FAMILY: Tile

FROST RESISTANCE: Yes

PEI: 4