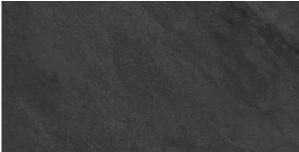

# PRODUCT KATHMANDU BLACK 12X24

Tile | 12"x24" | Porcelain

#### **TECHNICAL DATA**

CODE: QUNS-KA-1

NAME: Kathmandu Black 12X24

SIZE: 12"x24" SERIES: Nepal Slate FINISH: Matt

LOOK: Slate Stone Look

FAMILY: Tile

FROST RESISTANCE: Yes

PEI: 4