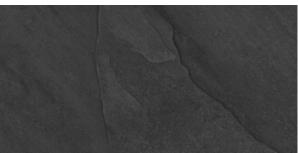

# PRODUCT KATHMANDU BLACK 12X24

Tile | 12"x24" | Porcelain

#### **TECHNICAL DATA**

CODE: QUNS-KA-1

NAME: Kathmandu Black 12X24

SIZE: 12"x24" SERIES: Nepal Slate FINISH: Matt

LOOK: Slate Stone Look

FAMILY: Tile

FROST RESISTANCE: Yes

PEI: 4