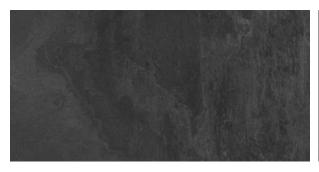

# PRODUCT KATHMANDU BLACK 12X24

Tile | 12"x24" | Porcelain

#### **TECHNICAL DATA**

CODE: QUNS-KA-1

NAME: Kathmandu Black 12X24

SIZE: 12"x24" SERIES: Nepal Slate FINISH: Matt

LOOK: Slate Stone Look

FAMILY: Tile

FROST RESISTANCE: Yes

PEI: 4