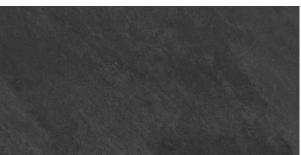

# PRODUCT KATHMANDU BLACK 12X24

Tile | 12"x24" | Porcelain

#### **TECHNICAL DATA**

CODE: QUNS-KA-1

NAME: Kathmandu Black 12X24

SIZE: 12"x24" SERIES: Nepal Slate FINISH: Matt

LOOK: Slate Stone Look

FAMILY: Tile

FROST RESISTANCE: Yes

PEI: 4