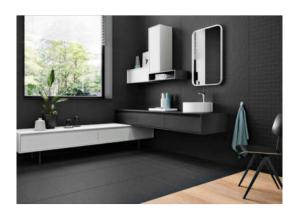

# PRODUCT KATHMANDU BLACK 12X24

Tile | 12"x24" | Porcelain





# **DETAILS**





















## **ROOM SCENES**





#### **TECHNICAL DATA**

CODE: QUNS-KA-1

NAME: Kathmandu Black 12X24

SIZE: 12"x24" SERIES: Nepal Slate FINISH: Matt

LOOK: Slate Stone Look

FAMILY: Tile

FROST RESISTANCE: Yes

PEI: 4

STYLE: Contemporary

SUITABLE FOR: Indoor, Shower

TYPOLOGY: Porcelain TYPE OF PIECE: Field Tile USE: Floor and Wall



### **PACKING**

|         | BOX          |     |      | PALLET |       |      |    |
|---------|--------------|-----|------|--------|-------|------|----|
| Size    | Product type | pcs | sqft | lb     | boxes | sqft | lb |
| 12"x24" | Field Tile   | 8   | 15.5 |        | 40    | 620  |    |

**WARNING** The information contained in this packing list is for guidance only, the contents of the packing may vary. Please consult our sales representatives for an exact list.