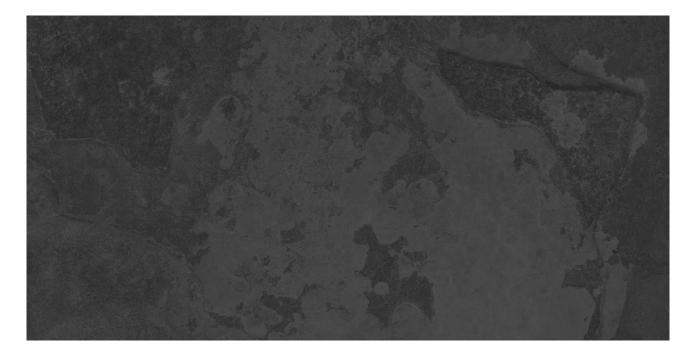

# PRODUCT KATHMANDU BLACK 12X24

Tile | 12"x24" | Porcelain

#### **TECHNICAL DATA**

CODE: QUNS-KA-1

NAME: Kathmandu Black 12X24

SIZE: 12"x24" SERIES: Nepal Slate FINISH: Matt

LOOK: Slate Stone Look

FAMILY: Tile

FROST RESISTANCE: Yes

PEI: 4

STYLE: Contemporary

SUITABLE FOR: Indoor, Shower

TYPOLOGY: Porcelain TYPE OF PIECE: Field Tile USE: Floor and Wall