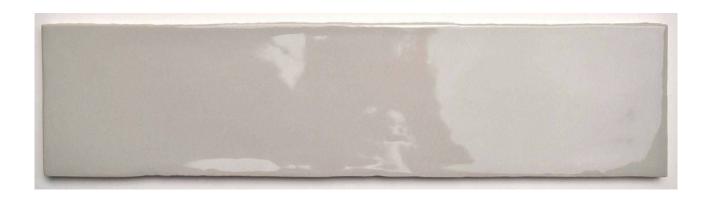

## PRODUCT 3X12 MOONLIGHT BULLNOSE

Tile | 3"x12" | Ceramic

## **TECHNICAL DATA**

CODE: PGPO-MO-WB1

NAME: 3X12 Moonlight Bullnose

SIZE: 3"x12" SERIES: Poitiers FINISH: Gloss LOOK: Subway Tile FAMILY: Tile STYLE: Traditional

SUITABLE FOR: Backsplash|Shower|Indoor

TYPOLOGY: Ceramic TYPE OF PIECE: Bullnose