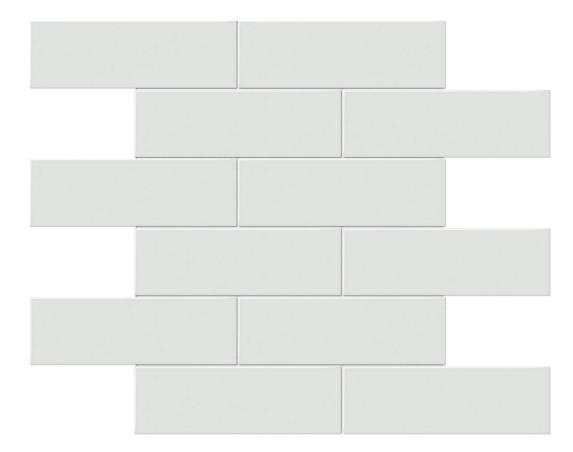

## PRODUCT 2X6 GALLERY GREY MATTE BRICK MOSAIC

Tile | 11.65"x11.73" | Porcelain

## **TECHNICAL DATA**

CODE: QUTR-GA-M12M

NAME: 2x6 Gallery Grey Matte Brick Mosaic

SIZE: 11.65"x11.73" SERIES: Traditions FINISH: Matt LOOK: Mono-color FAMILY: Tile

FROST RESISTANCE: Yes MOSAIC TYPE: 2"x6"

STYLE: Classic

SUITABLE FOR: Backsplash,Indoor

TYPOLOGY: Porcelain TYPE OF PIECE: Mosaic USE: Floor and Wall

**NOTES:** Number Of Rows Per Sheet = 6