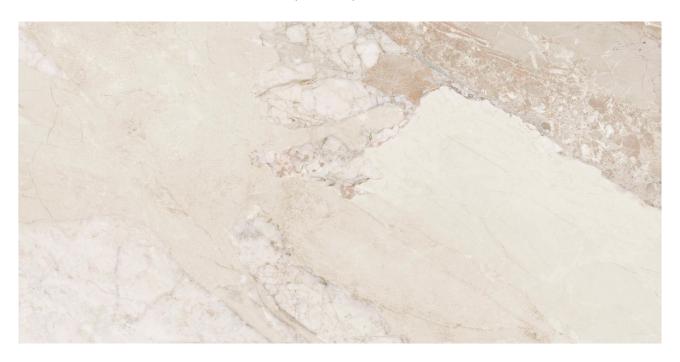

# PRODUCT DYNASTY ALMOND 12X24

Tile | 12"x24" | Porcelain

#### **TECHNICAL DATA**

CODE: QUDY-AL-1

NAME: Dynasty Almond 12X24

SIZE: 12"x24" SERIES: Dynasty FINISH: Matte LOOK: Marble Look

BREAKING STRENGHT: min. 35 N/mm<sup>2</sup> CHEMICAL RESISTANCE: Not Affected

FAMILY: Tile

FROST RESISTANCE: Yes

PEI: 5

SHADE VARIATION: V4

STAIN RESISTANCE: Not Affected

STYLE: Traditional

SUITABLE FOR: Indoor, Outdoor, Pool, Backsplash, Shower

TYPOLOGY: Porcelain THICKNESS: 8.5 Mm TYPE OF PIECE: Field Tile USE: Floor and Wall