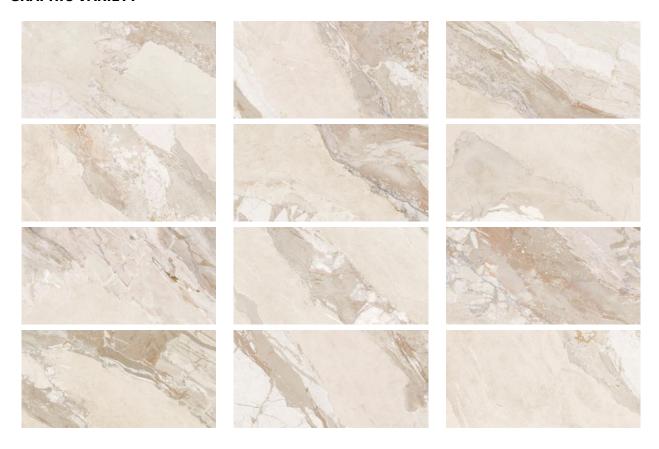

# PRODUCT DYNASTY ALMOND 12X24

Tile | 12"x24" | Porcelain





## **GRAPHIC VARIETY**





## **ROOM SCENES**





#### **TECHNICAL DATA**

CODE: QUDY-AL-1

NAME: Dynasty Almond 12X24

SIZE: 12"x24" SERIES: Dynasty FINISH: Matte LOOK: Marble Look

BREAKING STRENGHT: min. 35 N/mm<sup>2</sup> CHEMICAL RESISTANCE: Not Affected

FAMILY: Tile

FROST RESISTANCE: Yes

PEI: 5

SHADE VARIATION: V4

STAIN RESISTANCE: Not Affected

STYLE: Traditional

SUITABLE FOR: Indoor, Outdoor, Pool, Backsplash, Shower

TYPOLOGY: Porcelain THICKNESS: 8.5 Mm TYPE OF PIECE: Field Tile USE: Floor and Wall

WATER ABSORPTION: <=0.5%



#### **PACKING**

|         |              | BOX |       |    | PALLET |        |    |
|---------|--------------|-----|-------|----|--------|--------|----|
| Size    | Product type | pcs | sqft  | lb | boxes  | sqft   | lb |
| 12"x24" | Field Tile   | 7   | 13.56 |    | 4