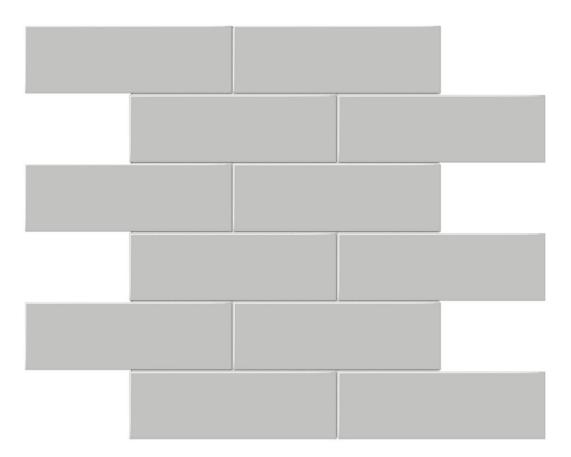

## PRODUCT 2X6 LOFT GREY GLOSSY BRICK MOSAIC

Tile | 11.65"x11.73" | Porcelain

## **TECHNICAL DATA**

CODE: QUTR-LO-M12G NAME: 2x6 Loft Grey Glossy Brick Mosaic SIZE: 11.65"x11.73" SERIES: Traditions FINISH: Gloss LOOK: Mono-color FAMILY: Tile FROST RESISTANCE: Yes MOSAIC TYPE: 2"x6" STYLE: Classic SUITABLE FOR: Backsplash,Indoor TYPOLOGY: Porcelain TYPE OF PIECE: Mosaic USE: Floor and Wall NOTES: Number Of Rows Per Sheet = 6