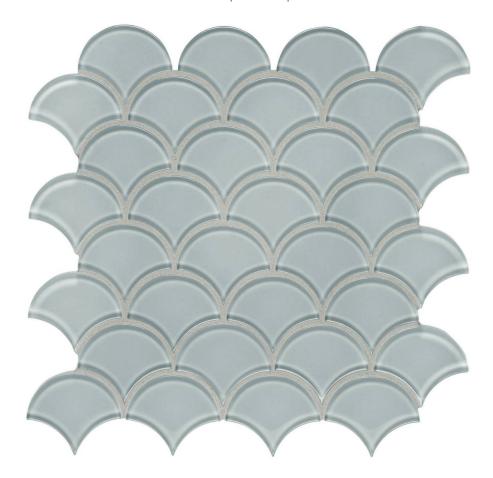

## PRODUCT CLOUD SCALLOP MOSAIC

Tile | 12"x12" |

## **TECHNICAL DATA**

CODE: AC35-111

NAME: Cloud Scallop Mosaic

SIZE: 12"x12"

SERIES: Bliss Element

FINISH: Gloss LOOK: Glass FAMILY: Tile

MOSAIC TYPE: Mesh-Mounted

STYLE: Classic