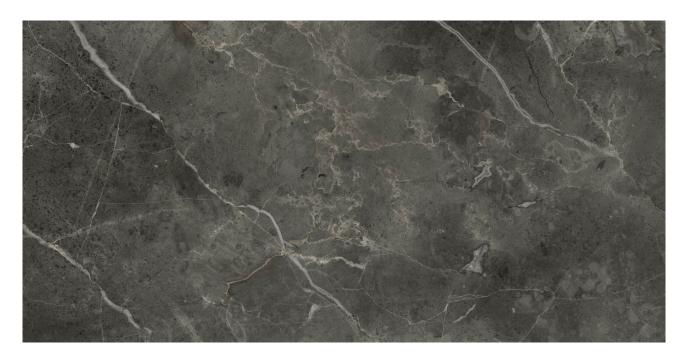

# PRODUCT FLORENCE 12X24F CARBON MATTE

Tile | 12"x24" | Glazed Porcelain

#### **TECHNICAL DATA**

CODE: QUFC-CA-2

NAME: Florence 12X24F Carbon Matte

SIZE: 12"x24" SERIES: Florence FINISH: Matte LOOK: Marble Look

BREAKING STRENGHT: >350 - >1600 CHEMICAL RESISTANCE: CLASS A

DCOF: MATTE ≥0.60 STATUS: Coming Soon

FAMILY: Tile

FROST RESISTANCE: Yes

PEI: 4

R VALUE: MATTE R10 SHADE VARIATION: V3

STAIN RESISTANCE: CLASS A & 5 STYLE: Traditional, Contemporary

SUITABLE FOR: Indoor, Outdoor, Pool, Backsplash, Shower

TYPOLOGY: Glazed Porcelain THICKNESS: 8.4 mm TYPE OF PIECE: Field Tile