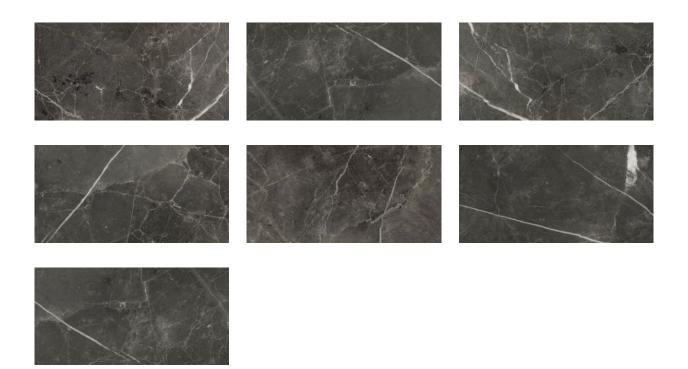

# PRODUCT FLORENCE 12X24F CARBON MATTE

Tile | 12"x24" | Glazed Porcelain





## **GRAPHIC VARIETY**





## **ROOM SCENES**





#### **TECHNICAL DATA**

CODE: QUFC-CA-2

NAME: Florence 12X24F Carbon Matte

SIZE: 12"x24" SERIES: Florence FINISH: Matte LOOK: Marble Look

BREAKING STRENGHT: >350 - >1600 CHEMICAL RESISTANCE: CLASS A

DCOF: MATTE ≥0.60 STATUS: Coming Soon

FAMILY: Tile

FROST RESISTANCE: Yes

PEI: 4

R VALUE: MATTE R10 SHADE VARIATION: V3

STAIN RESISTANCE: CLASS A & 5 STYLE: Traditional, Contemporary

SUITABLE FOR: Indoor, Outdoor, Pool, Backsplash, Shower

TYPOLOGY: Glazed Porcelain THICKNESS: 8.4 mm TYPE OF PIECE: Field Tile

USE: Floor and Wall

WATER ABSORPTION: <=0.5%



#### **PACKING**

|         |              | BOX |      |    | PALLET |      |    |
|---------|--------------|-----|------|----|--------|------|----|
| Size    | Product type | pcs | sqft | lb | boxes