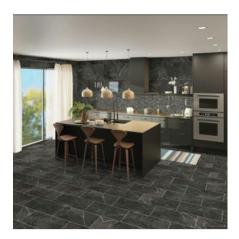

# PRODUCT FLORENCE 12X24F CARBON MATTE

Tile | 12"x24" | Glazed Porcelain





## **GRAPHIC VARIETY**





## **ROOM SCENES**





#### **TECHNICAL DATA**

CODE: QUFC-CA-2

NAME: Florence 12X24F Carbon Matte

SIZE: 12"x24" SERIES: Florence FINISH: Matte LOOK: Marble Look

BREAKING STRENGHT: >350 - >1600 CHEMICAL RESISTANCE: CLASS A

DCOF: MATTE ≥0.60 STATUS: Coming Soon

FAMILY: Tile

FROST RESISTANCE: Yes

PEI: 4

R VALUE: MATTE R10 SHADE VARIATION: V3

STAIN RESISTANCE: CLASS A & 5 STYLE: Traditional, Contemporary

SUITABLE FOR: Indoor, Outdoor, Pool, Backsplash, Shower

TYPOLOGY: Glazed Porcelain THICKNESS: 8.4 mm TYPE OF PIECE: Field Tile

USE: Floor and Wall

WATER ABSORPTION: <=0.5%



#### **PACKING**

|         |              | BOX |      |    | PALLET |      |    |
|---------|--------------|-----|------|----|--------|------|----|
| Size    | Product type | pcs | sqft | lb | boxes  | sqft | lb |
| 12"x24"