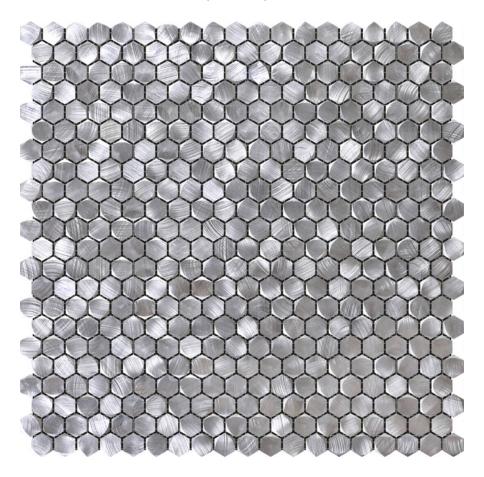

## PRODUCT MEDIUM HEXAGON SILVER ALUMINUM MOSAIC

Tile | 12"x12" | Metal

## **TECHNICAL DATA**

CODE: RVCHAWM022

NAME: Medium Hexagon Silver Aluminum Mosaic

SIZE: 12"x12"

SERIES: Chelsea Collection LOOK: Multi-Look Mosaics

FAMILY: Tile

SUITABLE FOR: Backsplash,Indoor

TYPOLOGY: Metal TYPE OF PIECE: Mosaic USE: Wall only