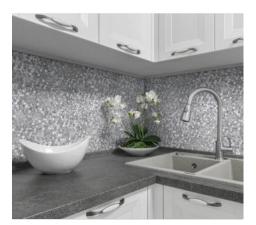

## PRODUCT MEDIUM HEXAGON SILVER ALUMINUM MOSAIC

Tile | 12"x12" | Metal





## **ROOM SCENES**





## **TECHNICAL DATA**

CODE: RVCHAWM022

NAME: Medium Hexagon Silver Aluminum Mosaic

SIZE: 12"x12"

SERIES: Chelsea Collection LOOK: Multi-Look Mosaics

FAMILY: Tile

SUITABLE FOR: Backsplash,Indoor

TYPOLOGY: Metal TYPE OF PIECE: Mosaic USE: Wall only





## **PACKING**

|         |              | BOX |      |    | PALLET |      |    |
|---------|--------------|-----|------|----|--------|------|----|
| Size    | Product type | pcs | sqft | lb | boxes  | sqft | lb |
| 12"x12" |              |     |      |    |        |      |    |

**WARNING** The information contained in this packing list is for guidance only, the contents of the packing may vary. Please consult our sales representatives for an exact list.