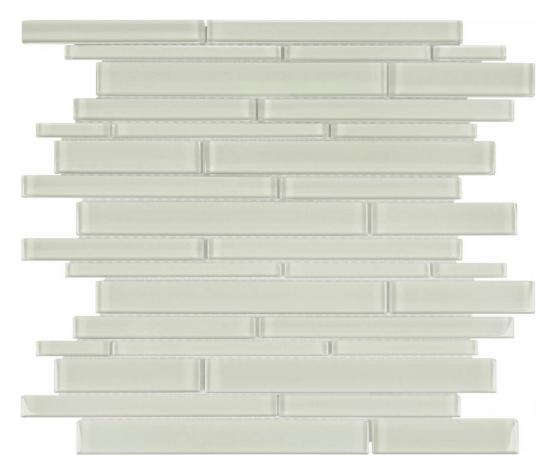

## PRODUCT SAND RANDOM STRIP MOSAIC

Tile | 12"x13" | Glass

## **TECHNICAL DATA**

CODE: AC35-062

NAME: Sand Random Strip Mosaic

SIZE: 12"x13"

SERIES: Bliss Element

FINISH: Gloss LOOK: Glass FAMILY: Tile STYLE: Classic

SUITABLE FOR: Backsplash,Indoor

TYPOLOGY: Glass
TYPE OF PIECE: Mosaic
USE: Wall only