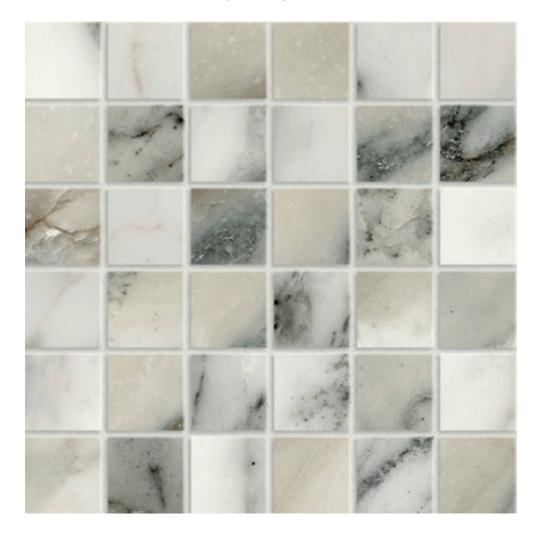

## PRODUCT 2X2 MOSAIC-MATTE ALLURE BLUE

Tile | 12"x12" | Porcelain

## **TECHNICAL DATA**

CODE: QUMY-AL-MM

NAME: 2X2 Mosaic-Matte Allure Blue

SIZE: 12"x12" SERIES: Mystique FINISH: Matt LOOK: Marble Look FAMILY: Tile

FROST RESISTANCE: Yes MOSAIC TYPE: 2"x2"

PEI: 4

RECTIFIED: Yes SHADE VARIATION: V4 STYLE: Contemporary

SUITABLE FOR: Indoor, Shower

TYPOLOGY: Porcelain TYPE OF PIECE: Mosaic USE: Floor and Wall

NOTES: •MADE IN THE USA •Products containing as much as 45% recycled content. • Post-consumer recycled content levels as much as 3%. • Zero industrial wastewater discharge. • A 99% internal process recycling rate. • Local sourcing of >95% raw materials (within 500-mile radius of factory) resulting in low transportation related