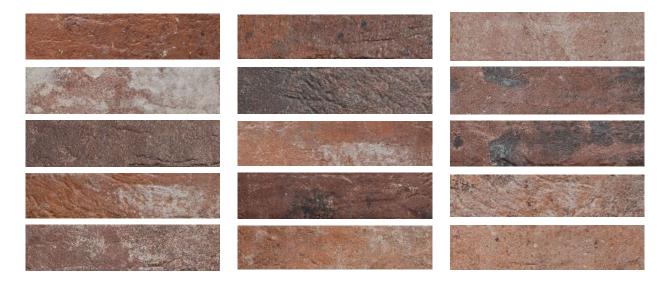

# PRODUCT BRIX 2X10 OLD RED

Tile  $\mid$  2"x10"  $\mid$  Glazed Porcelain





## **GRAPHIC VARIETY**





## **ROOM SCENES**









#### **TECHNICAL DATA**

CODE: QUBX-OL-1

NAME: Brix 2x10 Old Red

SIZE: 2"x10" SERIES: Brix FINISH: Natural LOOK: Brick Look FAMILY: Tile

FROST RESISTANCE: Yes

PEI: 4

SHADE VARIATION: V4

STYLE: Rustic

SUITABLE FOR: Indoor|Shower|Backsplash|Outdoor

TYPOLOGY: Glazed Porcelain

THICKNESS: 10 mm
TYPE OF PIECE: Field Tile
USE: Floor and Wall



#### **PACKING**

|        |              | BOX |      |    | PALLET |      |    |
|--------|--------------|-----|------|----|--------|------|----|
| Size   | Product type | pcs | sqft | lb | boxes  | sqft | lb |
| 2"x10" |              |     |      |    |        |      |    |

**WARNING** The information contained in this packing list is for guidance only, the contents of the packing may vary. Please consult our sa