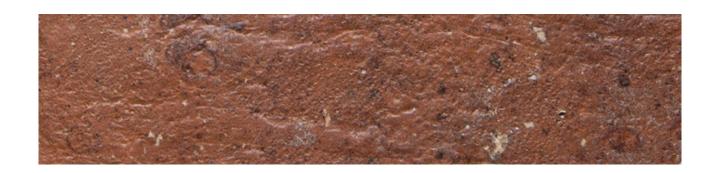

# PRODUCT BRIX 2X10 OLD RED

Tile  $\mid$  2"x10"  $\mid$  Glazed Porcelain





## **GRAPHIC VARIETY**





## **ROOM SCENES**









#### **TECHNICAL DATA**

CODE: QUBX-OL-1

NAME: Brix 2x10 Old Red

SIZE: 2"x10" SERIES: Brix FINISH: Natural LOOK: Brick Look FAMILY: Tile

FROST RESISTANCE: Yes

PEI: 4

SHADE VARIATION: V4

STYLE: Rustic

SUITABLE FOR: Indoor|Shower|Backsplash|Outdoor

TYPOLOGY: Glazed Porcelain

THICKNESS: 10 mm
TYPE OF PIECE: Field Tile
USE: Floor and Wall



#### **PACKING**

|        |              | BOX |      |    | PALLET |      |    |
|--------|--------------|-----|------|----|--------|------|----|
| Size   | Product type | pcs | sqft | lb | boxes  | sqft | lb |
| 2"x10" |              |     |      |    |        |      |    |

**WARNING** The information contained in this packing list is for guidance only, the contents of the packing may