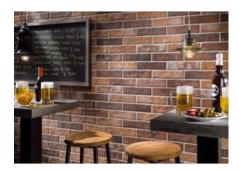

# PRODUCT BRIX 2X10 OLD RED

Tile  $\mid$  2"x10"  $\mid$  Glazed Porcelain





## **GRAPHIC VARIETY**





## **ROOM SCENES**









#### **TECHNICAL DATA**

CODE: QUBX-OL-1

NAME: Brix 2x10 Old Red

SIZE: 2"x10" SERIES: Brix FINISH: Natural LOOK: Brick Look FAMILY: Tile

FROST RESISTANCE: Yes

PEI: 4

SHADE VARIATION: V4

STYLE: Rustic

SUITABLE FOR: Indoor|Shower|Backsplash|Outdoor

TYPOLOGY: Glazed Porcelain

THICKNESS: 10 mm
TYPE OF PIECE: Field Tile
USE: Floor and Wall



#### **PACKING**

|        |              | BOX |      |    | PALLET |      |    |
|--------|--------------|-----|------|----|--------|------|----|
| Size   | Product type | pcs | sqft | lb | boxes  | sqft | lb |
| 2"x10" |              |     |      |    |        |      |    |

**WARNING** The information contained in this packing list is for guidance only, the contents of the packing may vary. Please consult our sales representatives for