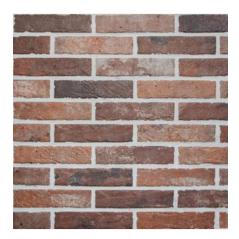

# PRODUCT BRIX 2X10 OLD RED

Tile  $\mid$  2"x10"  $\mid$  Glazed Porcelain





## **GRAPHIC VARIETY**





## **ROOM SCENES**









#### **TECHNICAL DATA**

CODE: QUBX-OL-1

NAME: Brix 2x10 Old Red

SIZE: 2"x10" SERIES: Brix FINISH: Natural LOOK: Brick Look FAMILY: Tile

FROST RESISTANCE: Yes

PEI: 4

SHADE VARIATION: V4

STYLE: Rustic

SUITABLE FOR: Indoor|Shower|Backsplash|Outdoor

TYPOLOGY: Glazed Porcelain

THICKNESS: 10 mm
TYPE OF PIECE: Field Tile
USE: Floor and Wall



#### **PACKING**

|        |              | BOX |      |    | PALLET |      |    |
|--------|--------------|-----|------|----|--------|------|----|
| Size   | Product type | pcs | sqft | lb | boxes  | sqft | lb |
| 2"x10" |              |     |      |    |        |      |    |

**WARNING** The information contained in this packing list is for guidance only, the contents of the packing may vary. Please consult our sales representatives for an