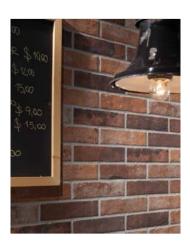

# PRODUCT BRIX 2X10 OLD RED

Tile  $\mid$  2"x10"  $\mid$  Glazed Porcelain





## **GRAPHIC VARIETY**





## **ROOM SCENES**









#### **TECHNICAL DATA**

CODE: QUBX-OL-1

NAME: Brix 2x10 Old Red

SIZE: 2"x10" SERIES: Brix FINISH: Natural LOOK: Brick Look FAMILY: Tile

FROST RESISTANCE: Yes

PEI: 4

SHADE VARIATION: V4

STYLE: Rustic

SUITABLE FOR: Indoor|Shower|Backsplash|Outdoor

TYPOLOGY: Glazed Porcelain

THICKNESS: 10 mm
TYPE OF PIECE: Field Tile
USE: Floor and Wall



#### **PACKING**

|        |              | BOX |      |    | PALLET |      |    |
|--------|--------------|-----|------|----|--------|------|----|
| Size   | Product type | pcs | sqft | lb | boxes  | sqft | lb |
| 2"x10" |              |     |      |    |        |      |    |

**WARNING** The information contained in this packing list is for guidance only, the contents of the packing may vary. Please consult our sales representatives for an e