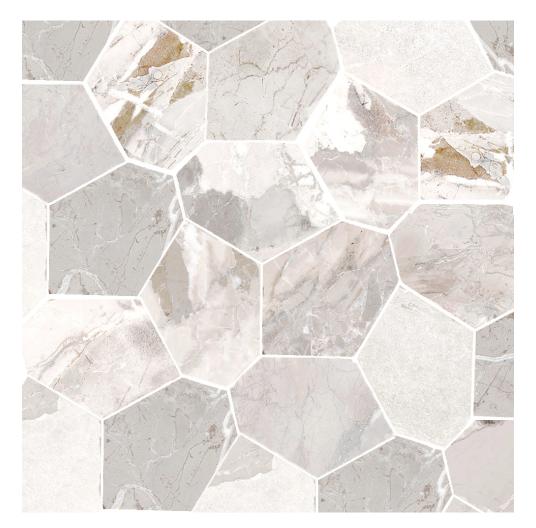

## **DYNASTY WHITE POLISHED/MATTE 11X12 EGGS MOSAIC**

Tile | | Porcelain

## **GRAPHIC VARIETY**