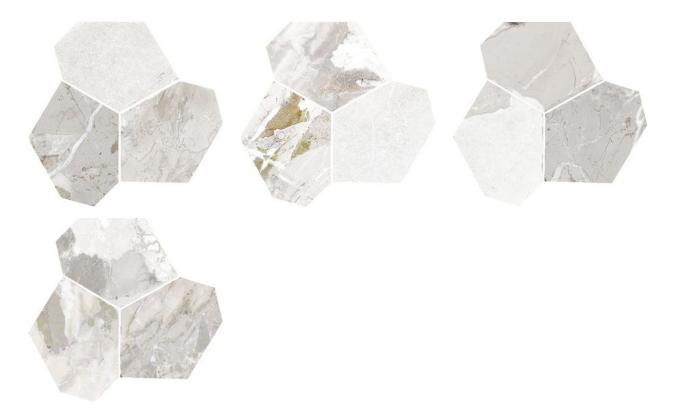

## PRODUCT

## **DYNASTY WHITE POLISHED/MATTE 11X12 EGGS MOSAIC**

Tile | | Porcelain





## **GRAPHIC VARIETY**





## **TECHNICAL DATA**

CODE: QUDY-WH-M2 NAME: Dynasty White Polished/Matte 11X12 Eggs Mosaic SERIES: Dynasty FINISH: Polished/Matte LOOK: Marble Look BREAKING STRENGHT: min. 35 N/mm<sup>2</sup> CHEMICAL RESISTANCE: Not Affected FAMILY: Tile FROST RESISTANCE: Yes PEI: 5 SHADE VARIATION: V4 STAIN RESISTANCE: Not Affected STYLE: Traditional SUITABLE FOR: Indoor| Outdoor| Pool| Backsplash| Shower **TYPOLOGY:** Porcelain THICKNESS: 8.5 Mm **TYPE OF PIECE:** Mosaic USE: Floor and Wall WATER ABSORPTION: <=0.5%