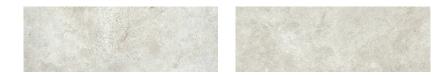

## PRODUCT MADRID 3X9\" CREAM

Tile | 3"x9" | Ceramic





## **GRAPHIC VARIETY**





## **TECHNICAL DATA**

CODE: QUMD-CR-1 NAME: Madrid 3x9" Cream SIZE: 3"x9" SERIES: Madrid FINISH: Gloss LOOK: Subway Tile FAMILY: Tile SHADE VARIATION: V3 STYLE: Traditional SUITABLE FOR: Backsplash,Indoor,Shower TYPOLOGY: Ceramic TYPE OF PIECE: Field Tile USE: Wall only



## PACKING

|       |              | BOX |      |    | PALLET |        |    |
|-------|--------------|-----|------|----|--------|--------|----|
| Size  | Product type | pcs | sqft | lb | boxes  | sqft   | lb |
| 3"x9" | Field Tile   | 44  | 7.96 |    | 76     | 604.96 |    |

**WARNING** The information contained in this packing list is for guidance only, the contents of the packing may vary. Please consult our sales representatives for an exact list.