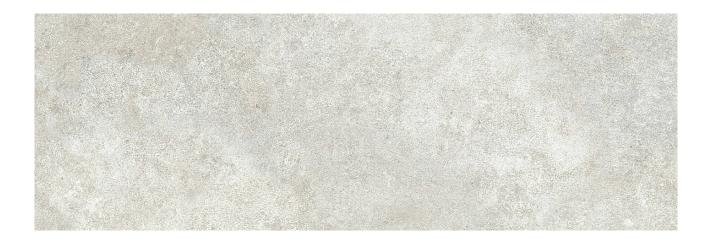

## PRODUCT MADRID 3X9\" CREAM

Tile | 3"x9" | Ceramic

## **TECHNICAL DATA**

CODE: QUMD-CR-1 NAME: Madrid 3x9" Cream SIZE: 3"x9" SERIES: Madrid FINISH: Gloss LOOK: Subway Tile FAMILY: Tile SHADE VARIATION: V3 STYLE: Traditional SUITABLE FOR: Backsplash,Indoor,Shower TYPOLOGY: Ceramic TYPE OF PIECE: Field Tile USE: Wall only