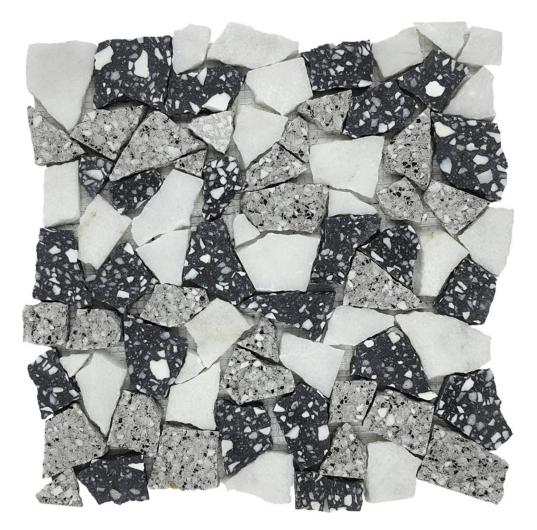

## PRODUCT MINI OPUS TERRAZZO MARBLE WHITE GREY BLACK MIX MOSAIC

Tile | 12"x12" | Natural Stone

## **TECHNICAL DATA**

CODE: RVCHAWP042 NAME: Mini Opus Terrazzo Marble White Grey Black Mix Mosaic SIZE: 12"x12" SERIES: Chelsea Collection LOOK: Multi-Look Mosaics FAMILY: Tile SUITABLE FOR: Backsplash,Indoor,Outdoor,Shower,Pool TYPOLOGY: Natural Stone TYPE OF PIECE: Mosaic USE: Floor and Wall