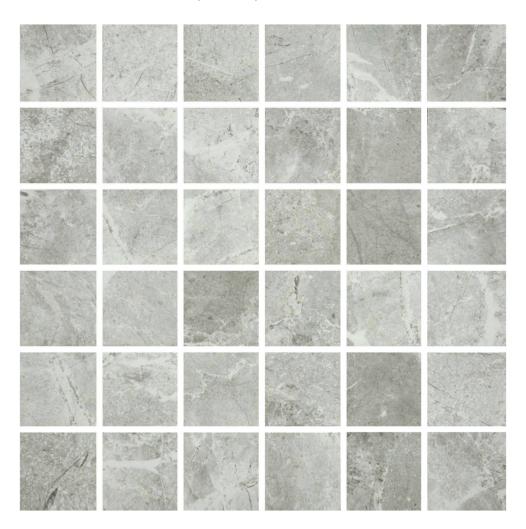

## PRODUCT 2X2 MICA MOSAIC

Tile | 12"x12" | Glazed Porcelain

## **GRAPHIC VARIETY**