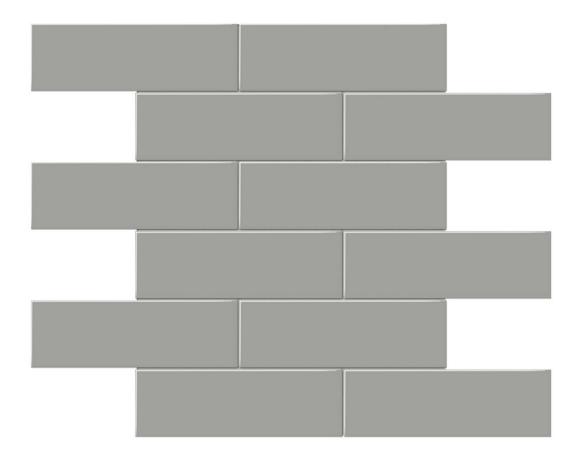

## PRODUCT 2X6 TAUPE MATTE BRICK MOSAIC

Tile | 11.65"x11.73" | Porcelain

## **TECHNICAL DATA**

CODE: QUTR-TA-M12M

NAME: 2x6 Taupe Matte Brick Mosaic

SIZE: 11.65"x11.73" SERIES: Traditions FINISH: Matt LOOK: Mono-color FAMILY: Tile

FROST RESISTANCE: Yes MOSAIC TYPE: 2"x6"

STYLE: Classic

SUITABLE FOR: Backsplash,Indoor

TYPOLOGY: Porcelain TYPE OF PIECE: Mosaic USE: Floor and Wall

**NOTES:** Number Of Rows Per Sheet = 6