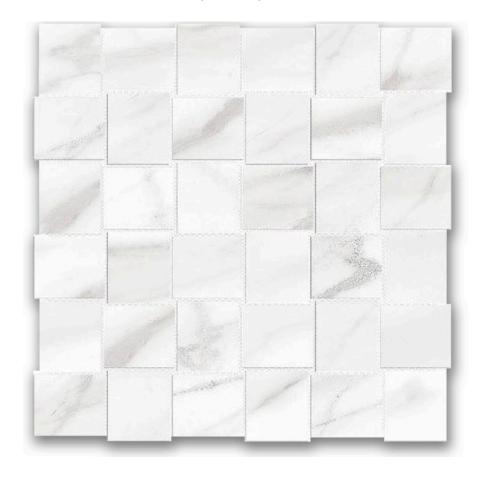

## PRODUCT POLISHED 2X2 INFATUATION BASKETWEAVE MOSAIC

Tile | 12"x12" | Porcelain

## **TECHNICAL DATA**

CODE: QUAD-IF-M1PN

NAME: Polished 2X2 Infatuation Basketweave Mosaic

SIZE: 12"x12" SERIES: Ardor FINISH: Polish LOOK: Marble Look FAMILY: Tile

FROST RESISTANCE: Yes MOSAIC TYPE: 2"x2" RECTIFIED: Yes STYLE: Contemporary

## **POLISHED 2X2 INFATUATION BASKETWEAVE MOSAIC**