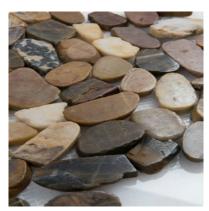

## PRODUCT 12X12 FLAT BORA WILDERNESS

Tile | 12"x12" |





## **GRAPHIC VARIETY**









## **TECHNICAL DATA**

CODE: AC76-358

NAME: 12X12 Flat Bora Wilderness

SIZE: 12"x12" SERIES: Zen Pebbles

FINISH: Matt

LOOK: Multi-Look Mosaics

FAMILY: Tile STYLE: Traditional

SUITABLE FOR: Backsplash,Indoor

TYPE OF PIECE: Mosaic USE: Floor and Wall



## **PACKING**

|         |              | BOX |      |       | PALLET |      |         |
|---------|--------------|-----|------|-------|--------|------|---------|
| Size    | Product type | pcs | sqft | lb    | boxes  | sqft | lb      |
| 12"x12" | Mosaic       | 5   | 5    | 20.62 | 81     | 405  | 1670.22 |

**WARNING** The information contained in this packing list is for guidance only, the contents of the packing may vary. Please consult our sales representatives for an exact list.