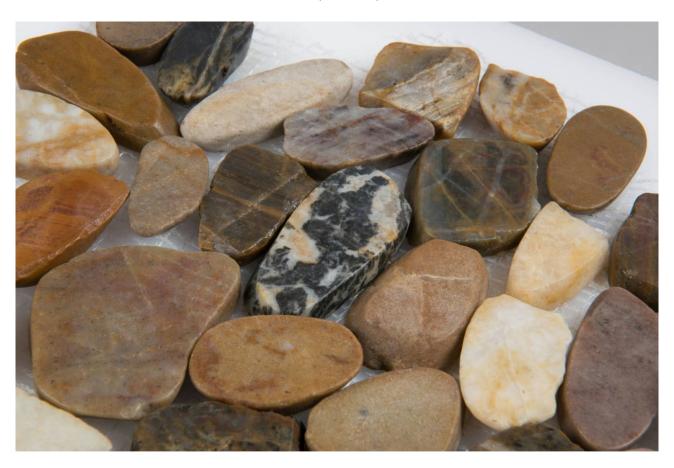

## PRODUCT 12X12 FLAT BORA WILDERNESS

Tile | 12"x12" |

## **GRAPHIC VARIETY**

## **TECHNICAL DATA**

CODE: AC76-358

NAME: 12X12 Flat Bora Wilderness

SIZE: 12"x12" SERIES: Zen Pebbles

FINISH: Matt

LOOK: Multi-Look Mosaics

FAMILY: Tile STYLE: Traditional

SUITABLE FOR: Backsplash,Indoor