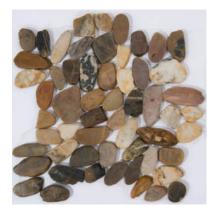

## PRODUCT 12X12 FLAT BORA WILDERNESS

Tile | 12"x12" |





## **GRAPHIC VARIETY**









## **TECHNICAL DATA**

CODE: AC76-358

NAME: 12X12 Flat Bora Wilderness

SIZE: 12"x12" SERIES: Zen Pebbles

FINISH: Matt

LOOK: Multi-Look Mosaics

FAMILY: Tile STYLE: Traditional

SUITABLE FOR: Backsplash,Indoor

TYPE OF PIECE: Mosaic USE: Floor and Wall



## **PACKING**

|         |              | BOX |      |       | PALLET |      |         |
|---------|--------------|-----|------|-------|--------|------|---------|
| Size    | Product type | pcs | sqft | lb    | boxes  | sqft | lb      |
| 12"x12" | Mosaic       | 5   | 5    | 20.62 | 81     | 405  | 1670.22 |

**WARNING** The information contained in this packing list is for guidance only, the contents of the packing may vary. Please consult our sales representatives for an exact list.