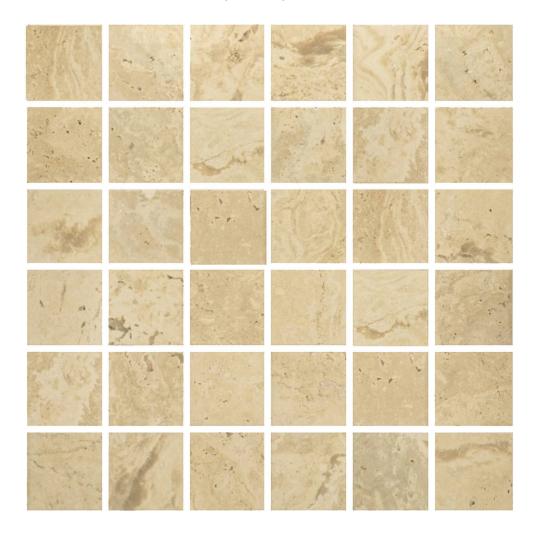

## PRODUCT SAND 2X2 MOSAIC

Tile | 12"x12" | Porcelain

## **GRAPHIC VARIETY**

## **TECHNICAL DATA**

CODE: AC63-464 NAME: Sand 2X2 Mosaic

SIZE: 12"x12" SERIES: Antico FINISH: Satin LOOK: Stone Look FAMILY: Tile

FROST RESISTANCE: Yes MOSAIC TYPE: 2"x2"

PEI: 4

STYLE: Contemporary

SUITABLE FOR: Backsplash|Indoor|Outdoor|Pool|Shower

TYPOLOGY: Porcelain TYPE OF PIECE: Mosaic USE: Floor and Wall

**NOTES:** Number Of Rows Per Sheet = 6