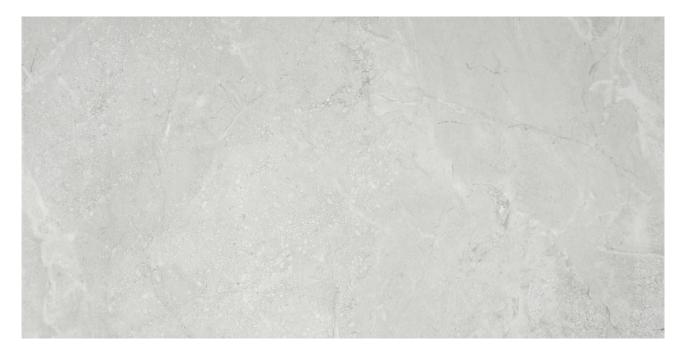

## PRODUCT GRIGIO 12X24

Tile | 12"x24" | Porcelain

## **TECHNICAL DATA**

CODE: QUFN-GR-1 NAME: Grigio 12X24 SIZE: 12"x24" SERIES: Fundamentals FINISH: Matt LOOK: Concrete FAMILY: Tile FROST RESISTANCE: Yes PEI: 4 STYLE: Classic SUITABLE FOR: Indoor TYPOLOGY: Porcelain TYPE OF PIECE: Field Tile USE: Floor and Wall