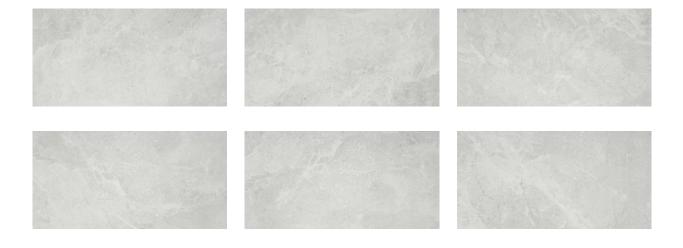

## PRODUCT GRIGIO 12X24

Tile | 12"x24" | Porcelain





## **GRAPHIC VARIETY**





## **TECHNICAL DATA**

CODE: QUFN-GR-1 NAME: Grigio 12X24 SIZE: 12"x24" SERIES: Fundamentals FINISH: Matt LOOK: Concrete FAMILY: Tile FROST RESISTANCE: Yes PEI: 4 STYLE: Classic SUITABLE FOR: Indoor TYPOLOGY: Porcelain TYPE OF PIECE: Field Tile USE: Floor and Wall



## PACKING

|         |              | BOX |      |    | PALLET |      |    |
|---------|--------------|-----|------|----|--------|------|----|
| Size    | Product type | pcs | sqft | lb | boxes  | sqft | lb |
| 12"x24" | Field Tile   | 10  | 19.8 |    | 40     | 792  |    |

**WARNING** The information contained in this packing list is for guidance only, the contents of the packing may vary. Please consult our sales representatives for an exact list.