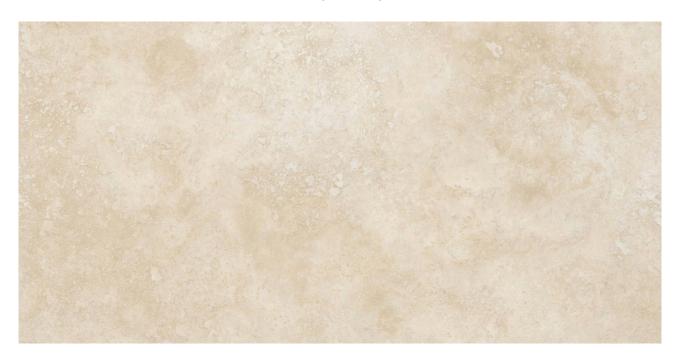

## PRODUCT 12X24 FILLED AND HONED IVORY TRAV

Tile | 12"x24" |

## **TECHNICAL DATA**

CODE: ACNS296

NAME: 12X24 Filled And Honed Ivory Trav

SIZE: 12"x24"
FINISH: Natural
LOOK: Stone Look
FAMILY: Tile

STYLE: Contemporary TYPE OF PIECE: Field Tile USE: Floor and Wall