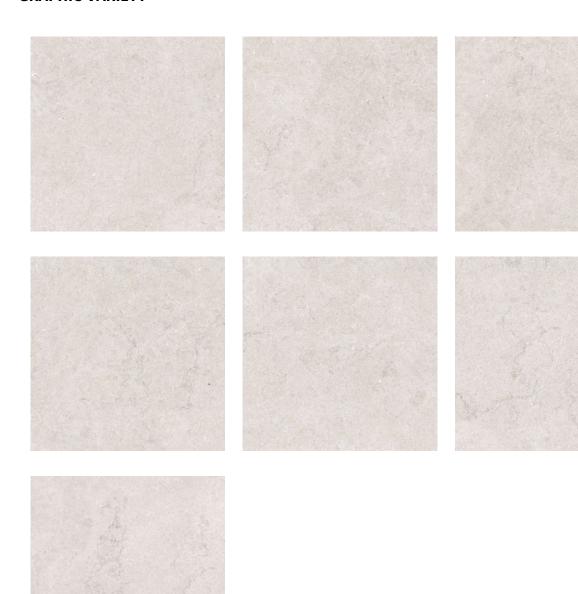

## PRODUCT FLORENCE 13X13F DUNE MATTE

Tile | 13"x13" | Glazed Porcelain





## **GRAPHIC VARIETY**





## **TECHNICAL DATA**

CODE: QUFC-DU-1

NAME: Florence 13X13F Dune Matte

SIZE: 13"x13" SERIES: Florence FINISH: Matte LOOK: Marble Look

BREAKING STRENGHT: >350 - >1600 CHEMICAL RESISTANCE: CLASS A

DCOF: MATTE ≥0.60 STATUS: Coming Soon

FAMILY: Tile

FROST RESISTANCE: Yes

PEI: 4

R VALUE: MATTE R10 SHADE VARIATION: V3

STAIN RESISTANCE: CLASS A & 5 STYLE: Traditional, Contemporary

SUITABLE FOR: Indoor, Outdoor, Pool, Backsplash, Shower

TYPOLOGY: Glazed Porcelain THICKNESS: 7.6 mm TYPE OF PIECE: Field Tile USE: Floor and Wall

WATER ABSORPTION: <=0.5%



## **PACKING**

|         |              | BOX |      |    | PALLET |      |    |
|---------|--------------|-----|------|----|--------|------|----|
| Size    | Product type | pcs | sqft | lb | boxes  | sqft | lb |
| 13"x13" |