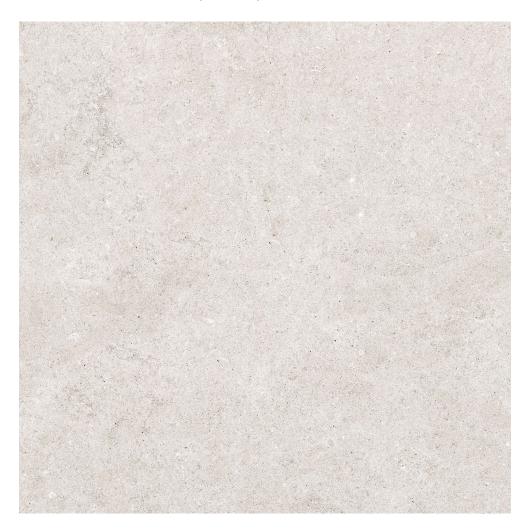

## PRODUCT FLORENCE 13X13F DUNE MATTE

Tile | 13"x13" | Glazed Porcelain

## **TECHNICAL DATA**

CODE: QUFC-DU-1

NAME: Florence 13X13F Dune Matte

SIZE: 13"x13" SERIES: Florence FINISH: Matte LOOK: Marble Look

BREAKING STRENGHT: >350 - >1600 CHEMICAL RESISTANCE: CLASS A

DCOF: MATTE ≥0.60 STATUS: Coming Soon

FAMILY: Tile

FROST RESISTANCE: Yes

PEI: 4

R VALUE: MATTE R10 SHADE VARIATION: V3

STAIN RESISTANCE: CLASS A & 5 STYLE: Traditional, Contemporary

SUITABLE FOR: Indoor, Outdoor, Pool, Backsplash, Shower

TYPOLOGY: Glazed Porcelain THICKNESS: 7.6 mm TYPE OF PIECE: Field Tile USE: Floor and Wall