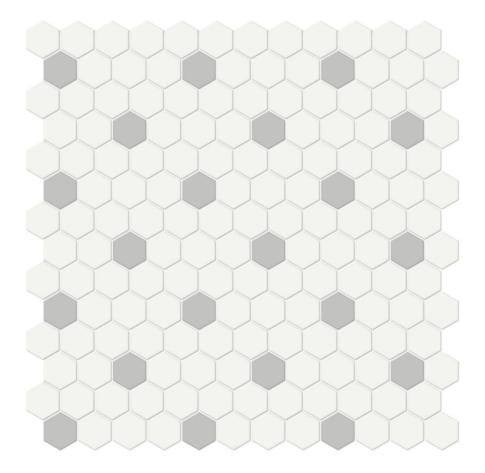

## 1\" WHITE W/ LOFT GREY MATTE HEX MOSAIC

Tile | 11.54"x11.65" | Porcelain

## **TECHNICAL DATA**

CODE: QUTR-WL-M14M NAME: 1" White w/ Loft Grey Matte Hex Mosaic SIZE: 11.54"x11.65" SERIES: Traditions FINISH: Matt LOOK: Mono-color FAMILY: Tile FROST RESISTANCE: Yes MOSAIC TYPE: 1" STYLE: Classic SUITABLE FOR: Backsplash,Indoor TYPOLOGY: Porcelain TYPE OF PIECE: Mosaic USE: Floor and Wall NOTES: Number Of Rows Per Sheet = 14