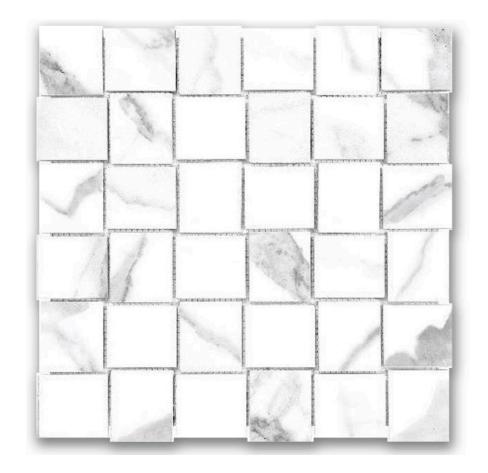

## PRODUCT MATTE 2X2 LOVE BASKETWEAVE MOSAIC

Tile | 12"x12" | Porcelain

## **TECHNICAL DATA**

CODE: QUAD-LO-M1N

NAME: Matte 2X2 Love Basketweave Mosaic

SIZE: 12"x12" SERIES: Ardor FINISH: Matt LOOK: Marble Look FAMILY: Tile

FROST RESISTANCE: Yes MOSAIC TYPE: 2"x2" RECTIFIED: Yes STYLE: Contemporary