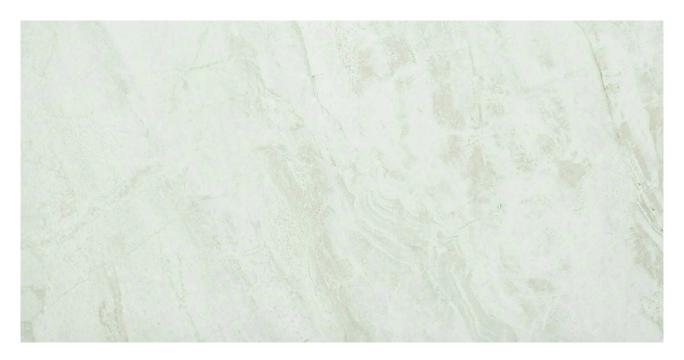

## PRODUCT YANGTZE 12X24

Tile | 12"x24" | Porcelain

## **TECHNICAL DATA**

CODE: QURI-YA-1 NAME: Yangtze 12X24

SIZE: 12"x24" SERIES: River Series FINISH: Matt LOOK: Marble Look FAMILY: Tile

FROST RESISTANCE: Yes

**PEI**: 4

STYLE: Classic

SUITABLE FOR: Indoor TYPOLOGY: Porcelain TYPE OF PIECE: Field Tile USE: Floor and Wall