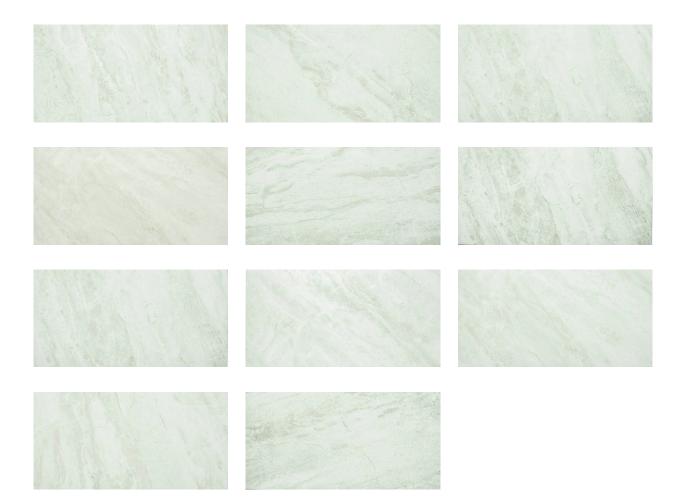

## PRODUCT YANGTZE 12X24

Tile | 12"x24" | Porcelain





## **GRAPHIC VARIETY**





## **TECHNICAL DATA**

CODE: QURI-YA-1 NAME: Yangtze 12X24

SIZE: 12"x24" SERIES: River Series FINISH: Matt LOOK: Marble Look FAMILY: Tile

FROST RESISTANCE: Yes

**PEI**: 4

STYLE: Classic

SUITABLE FOR: Indoor TYPOLOGY: Porcelain TYPE OF PIECE: Field Tile USE: Floor and Wall



## **PACKING**

|         |              | BOX |       |    | PALLET |        |    |
|---------|--------------|-----|-------|----|--------|--------|----|
| Size    | Product type | pcs | sqft  | lb | boxes  | sqft   | lb |
| 12"x24" | Field Tile   | 8   | 16.04 |    | 32     | 513.28 |    |

**WARNING** The information contained in this packing list is for guidance only, the contents of the packing may vary. Please consult our sales representatives for an exact list.