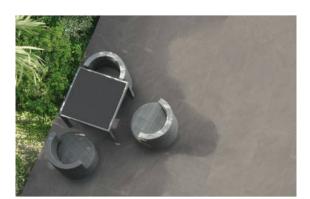

# PRODUCT DETROIT DARK GREY 24X48

Tile | 24"x48" | Porcelain





## **GRAPHIC VARIETY**







## **ROOM SCENES**





#### **TECHNICAL DATA**

CODE: QUME-DE-2

NAME: Detroit Dark Grey 24x48

SIZE: 24"x48" SERIES: Metro FINISH: Matt

LOOK: Slate Stone Look

FAMILY: Tile

FROST RESISTANCE: Yes

PEI: 4

**RECTIFIED:** Yes

STYLE: Contemporary

SUITABLE FOR: Indoor, Shower

TYPOLOGY: Porcelain TYPE OF PIECE: Field Tile USE: Floor and Wall



#### **PACKING**

|         |              | BOX |      |    | PALLET |      |    |
|---------|--------------|-----|------|----|--------|------|----|
| Size    | Product type | pcs | sqft | lb | boxes  | sqft | lb |
| 24"x48" | Field Tile   | 2   | 16   |    | 32     | 512  |    |

**WARNING** The information contained in this packing list is for guidance only, the contents of the packing may vary. Please consult our sales representatives for an exact list.