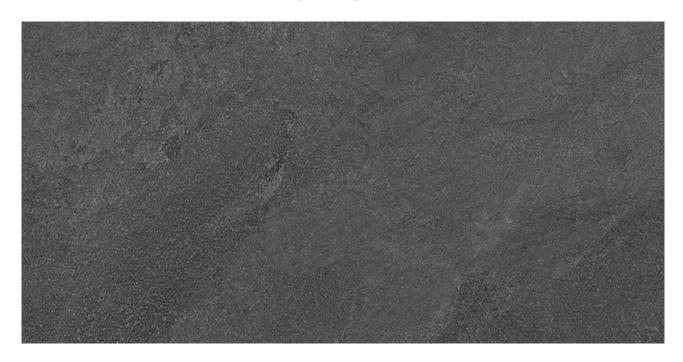

# PRODUCT DETROIT DARK GREY 24X48

Tile | 24"x48" | Porcelain

#### **TECHNICAL DATA**

CODE: QUME-DE-2

NAME: Detroit Dark Grey 24x48

SIZE: 24"x48" SERIES: Metro FINISH: Matt

LOOK: Slate Stone Look

FAMILY: Tile

FROST RESISTANCE: Yes

PEI: 4