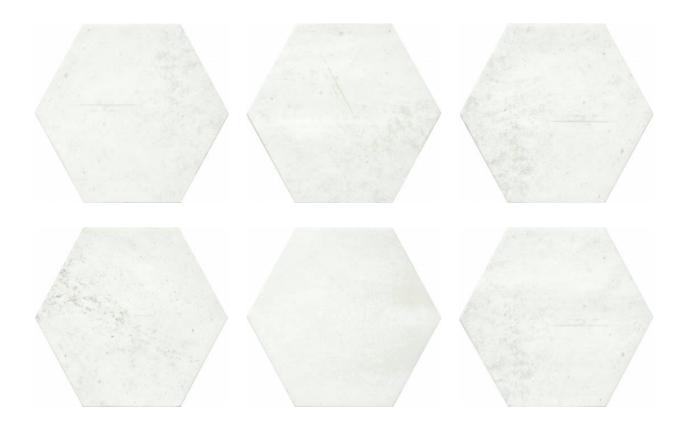

# PRODUCT PARADISE WHITE 5.5X6 HEXAGON

Tile | 5"x6" | Porcelain





# **GRAPHIC VARIETY**





# **ROOM SCENES**





### **TECHNICAL DATA**

CODE: QUVA-PA-2

NAME: Paradise White 5.5X6 Hexagon

SIZE: 5"x6" SERIES: Valletta FINISH: Matt LOOK: Stone Look FAMILY: Tile

FROST RESISTANCE: Yes

PEI: 4

STYLE: Traditional SUITABLE FOR: Indoor TYPOLOGY: Porcelain TYPE OF PIECE: Field Tile USE: Floor and Wall



### **PACKING**

|       |              | BOX |      |    | PALLET |       |    |
|-------|--------------|-----|------|----|--------|-------|----|
| Size  | Product type | pcs | sqft | lb | boxes  | sqft  | lb |
| 5"x6" | Field Tile   | 25  | 4.5  |    | 105    | 472.5 |    |

**WARNING** The information contained in this packing list is for guidance only, the contents of the packing may vary. Please consult our sales representatives for an exact list.