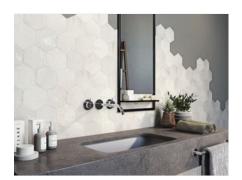

# PRODUCT PARADISE WHITE 5.5X6 HEXAGON

Tile | 5"x6" | Porcelain





# **GRAPHIC VARIETY**





# **ROOM SCENES**





### **TECHNICAL DATA**

CODE: QUVA-PA-2

NAME: Paradise White 5.5X6 Hexagon

SIZE: 5"x6" SERIES: Valletta FINISH: Matt LOOK: Stone Look FAMILY: Tile

FROST RESISTANCE: Yes

PEI: 4

STYLE: Traditional SUITABLE FOR: Indoor TYPOLOGY: Porcelain TYPE OF PIECE: Field Tile USE: Floor and Wall



### **PACKING**

|       |              | BOX |      |    | PALLET |       |    |
|-------|--------------|-----|------|----|--------|-------|----|
| Size  | Product type | pcs | sqft | lb | boxes  | sqft  | lb |
| 5"x6" | Field Tile   | 25  | 4.5  |    | 105    | 472.5 |    |

**WARNING** The information contained in this packing list is for guidance only, the contents of the packing may vary. Please consult our sales representatives for an exact list.