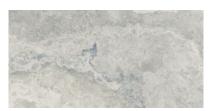

# PRODUCT PORTOFINO 12X24F GRIGIO

Tile | 12"x24" | Porcelain





# **GRAPHIC VARIETY**















# **ROOM SCENES**





### **TECHNICAL DATA**

CODE: QUPT-GR-1

NAME: Portofino 12x24F Grigio

SIZE: 12"x24" SERIES: Portofino FINISH: Natural LOOK: Stone Look FAMILY: Tile

FROST RESISTANCE: Yes

PEI: 4

**RECTIFIED:** Yes

SUITABLE FOR: Indoor, Shower

TYPOLOGY: Porcelain
TYPE OF PIECE: Field tile
USE: Floor and Wall



### **PACKING**

|         | BOX          |     |      | PALLET |       |      |    |
|---------|--------------|-----|------|--------|-------|------|----|
| Size    | Product type | pcs | sqft | lb     | boxes | sqft | lb |
| 12"x24" | Field tile   | 8   | 15.5 |        | 48    | 744  |    |

**WARNING** The information contained in this packing list is for guidance only, the contents of the packing may vary. Please consult our sales representatives for an exact lis