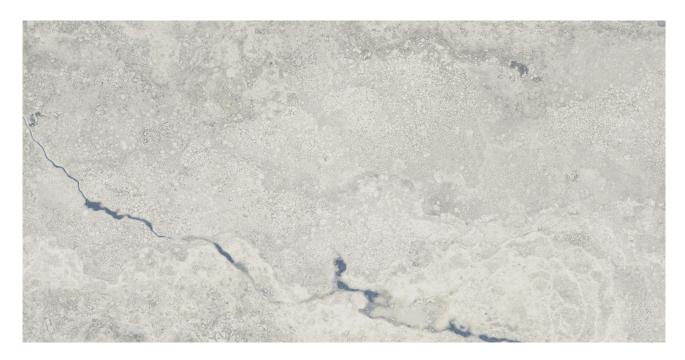

# PRODUCT PORTOFINO 12X24F GRIGIO

Tile | 12"x24" | Porcelain

# **GRAPHIC VARIETY**