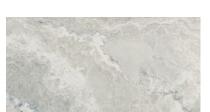

# PRODUCT PORTOFINO 12X24F GRIGIO

Tile | 12"x24" | Porcelain





# **GRAPHIC VARIETY**















# **ROOM SCENES**





### **TECHNICAL DATA**

CODE: QUPT-GR-1

NAME: Portofino 12x24F Grigio

SIZE: 12"x24" SERIES: Portofino FINISH: Natural LOOK: Stone Look FAMILY: Tile

FROST RESISTANCE: Yes

PEI: 4

**RECTIFIED:** Yes

SUITABLE FOR: Indoor, Shower

TYPOLOGY: Porcelain
TYPE OF PIECE: Field tile
USE: Floor and Wall



### **PACKING**

|         | BOX          |     |      | PALLET |       |      |    |
|---------|--------------|-----|------|--------|-------|------|----|
| Size    | Product type | pcs | sqft | lb     | boxes | sqft | lb |
| 12"x24" | Field tile   | 8   | 15.5 |        | 48    | 744  |    |

**WARNING** The information contained in this packing list is for guidance only, the contents of the packing may vary. Please consult our sales representatives for an exact list.