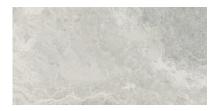

# PRODUCT PORTOFINO 12X24F GRIGIO

Tile | 12"x24" | Porcelain

### **TECHNICAL DATA**

CODE: QUPT-GR-1

NAME: Portofino 12x24F Grigio

SIZE: 12"x24" SERIES: Portofino FINISH: Natural LOOK: Stone Look FAMILY: Tile

FROST RESISTANCE: Yes

PEI: 4

**RECTIFIED:** Yes

SUITABLE FOR: Indoor, Shower