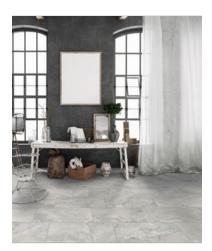

# PRODUCT PORTOFINO 12X24F GRIGIO

Tile | 12"x24" | Porcelain





# **GRAPHIC VARIETY**















# **ROOM SCENES**





### **TECHNICAL DATA**

CODE: QUPT-GR-1

NAME: Portofino 12x24F Grigio

SIZE: 12"x24" SERIES: Portofino FINISH: Natural LOOK: Stone Look FAMILY: Tile

FROST RESISTANCE: Yes

PEI: 4

**RECTIFIED:** Yes

SUITABLE FOR: Indoor, Shower

TYPOLOGY: Porcelain
TYPE OF PIECE: Field tile
USE: Floor and Wall



### **PACKING**

|         | BOX          |     |      | PALLET |       |      |    |
|---------|--------------|-----|------|--------|-------|------|----|
| Size    | Product type | pcs | sqft | lb     | boxes | sqft | lb |
| 12"x24" | Field tile   | 8   | 15.5 |        | 48    | 744  |    |

**WARNING** The information contained in this packing list is for guidance only, the contents of the packing may vary. Please consult our sales representatives for an exact list.