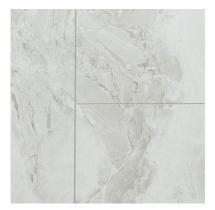

## **GRAPHIC VARIETY**

#### **TECHNICAL DATA**

CODE: LC56116

NAME: Iced Pewter Shower Wall Kit 32x60x78

SIZE: 32"x60"x78" SERIES: Iced Pewter Plus

FINISH: Matte LOOK: Stone Look

CLICK SYSTEM: Lico Fast Click COMMERCIAL WARRANTY: 10 Year