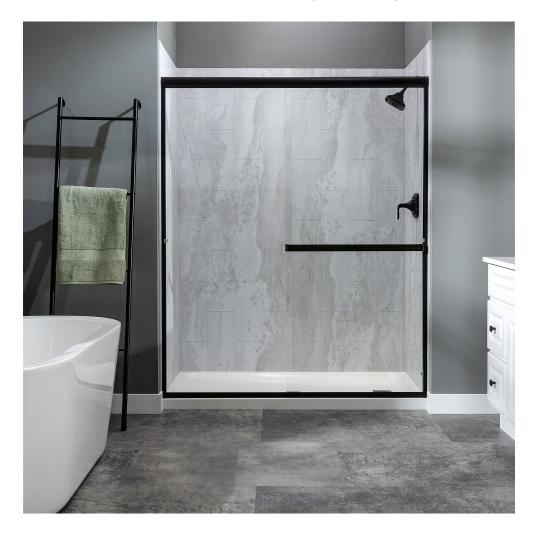

## **ROOM SCENES**

# PRODUCT ICED PEWTER SHOWER WALL KIT 32X60X78

Waterproof Wall and Floor Covering | 32"x60"x78" | SPC