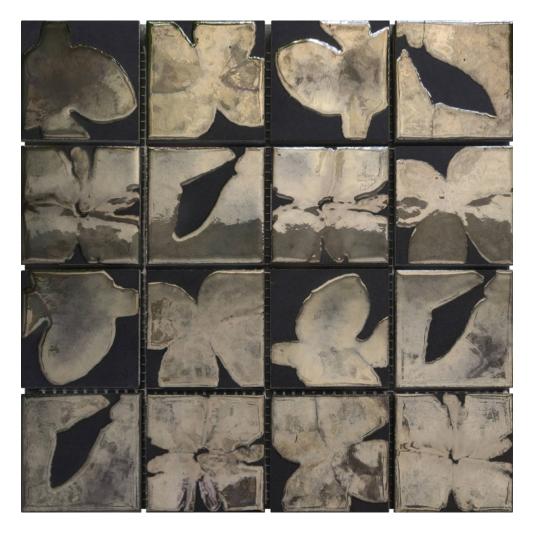

## PRODUCT 3\"X3\" FLOWERS GLAZED CERAMIC

Tile | 11.8"x11.8" | Glazed Ceramic

## **TECHNICAL DATA**

CODE: RVCHAWC004 NAME: 3"X3" Flowers Glazed Ceramic SIZE: 11.8"x11.8" SERIES: Chelsea Collection LOOK: Multi-Look Mosaics FAMILY: Tile SUITABLE FOR: Backsplash,Indoor,Outdoor,Shower,Pool TYPOLOGY: Glazed Ceramic TYPE OF PIECE: Mosaic USE: Floor and Wall