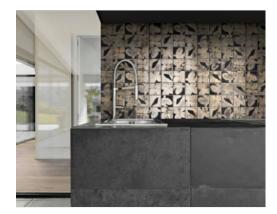

## PRODUCT 3\"X3\" FLOWERS GLAZED CERAMIC



Tile | 11.8"x11.8" | Glazed Ceramic



## **ROOM SCENES**





## **TECHNICAL DATA**

CODE: RVCHAWC004 NAME: 3"X3" Flowers Glazed Ceramic SIZE: 11.8"x11.8" SERIES: Chelsea Collection LOOK: Multi-Look Mosaics FAMILY: Tile SUITABLE FOR: Backsplash,Indoor,Outdoor,Shower,Pool TYPOLOGY: Glazed Ceramic TYPE OF PIECE: Mosaic USE: Floor and Wall



## PACKING

|             |              | BOX |      |    | PALLET |      |    |
|-------------|--------------|-----|------|----|--------|------|----|
| Size        | Product type | pcs | sqft | lb | boxes  | sqft | lb |
| 11.8"×11.8" |              |     |      |    |        |      |    |

**WARNING** The information contained in this packing list is for guidance only, the contents of the packing may vary. Please consult our sales representatives for an exact list.