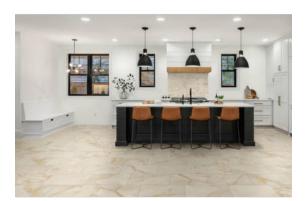

# PRODUCT CHARMED BEIGE MATTE 12X24

Tile | 12"x24" | Porcelain





## **GRAPHIC VARIETY**







## **ROOM SCENES**





#### **TECHNICAL DATA**

CODE: QURO-CH-1M

NAME: Charmed Beige Matte 12x24

SIZE: 12"x24" SERIES: Romance FINISH: Matt LOOK: Marble Look FAMILY: Tile

FROST RESISTANCE: Yes

PEI: 4

RECTIFIED: Yes STYLE: Contemporary SUITABLE FOR: Indoor TYPOLOGY: Porcelain TYPE OF PIECE: Field Tile USE: Floor and Wall



#### **PACKING**

|         |              | BOX |      |    | PALLET |      |    |
|---------|--------------|-----|------|----|--------|------|----|
| Size    | Product type | pcs | sqft | lb | boxes  | sqft | lb |
| 12"x24" | Field Tile   | 6   | 12   |    | 48     | 576  |    |

**WARNING** The information contained in this packing list is for guidance only, the contents of the packing may vary. Please consult our sales representatives for an exact list.