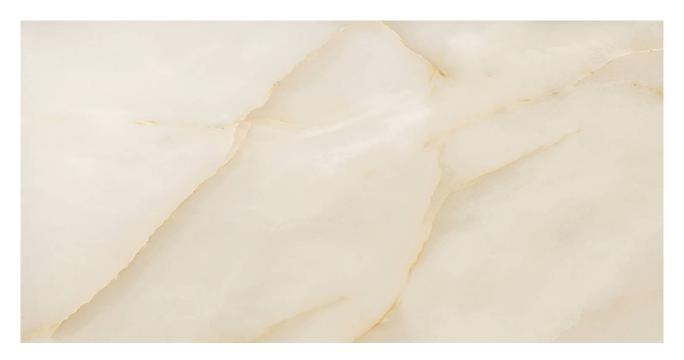

# PRODUCT CHARMED BEIGE MATTE 12X24

Tile | 12"x24" | Porcelain





## **GRAPHIC VARIETY**







## **ROOM SCENES**





#### **TECHNICAL DATA**

CODE: QURO-CH-1M

NAME: Charmed Beige Matte 12x24

SIZE: 12"x24" SERIES: Romance FINISH: Matt LOOK: Marble Look FAMILY: Tile

FROST RESISTANCE: Yes

PEI: 4

RECTIFIED: Yes STYLE: Contemporary SUITABLE FOR: Indoor TYPOLOGY: Porcelain TYPE OF PIECE: Field Tile USE: Floor and Wall



#### **PACKING**

|         |              | BOX |      |    | PALLET |      |    |
|---------|--------------|-----|------|----|--------|------|----|
| Size    | Product type | pcs | sqft | lb | boxes  | sqft | lb |
| 12"x24" | Field Tile   | 6   | 12   |    | 48     | 576  |    |

**WARNING** The information contained in this packing list is for guidance only, the contents of the packing may vary. Please consult our sales represen