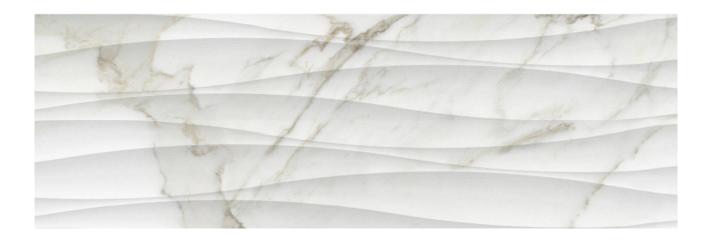

## PRODUCT 12X36 CAPEZANNO CALACATTA CURVA

Tile | 12"x36" | Glazed Ceramic

## **TECHNICAL DATA**

CODE: QUPI-CA-2

NAME: 12x36 Capezanno Calacatta Curva

SIZE: 12"x36" SERIES: Pietrasanta FINISH: Matt LOOK: Marble Look FAMILY: Tile

STYLE: Contemporary

SUITABLE FOR: Backsplash|Indoor TYPOLOGY: Glazed Ceramic TYPE OF PIECE: Field Tile