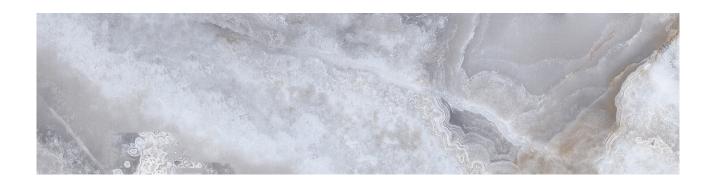

# PRODUCT TREASURE BLUE DREAM ONYX 3X12 CARVED BULLNOSE

Tile | 3"x12" | Porcelain

## **GRAPHIC VARIETY**

#### TREASURE BLUE DREAM ONYX 3X12 CARVED BULLNOSE