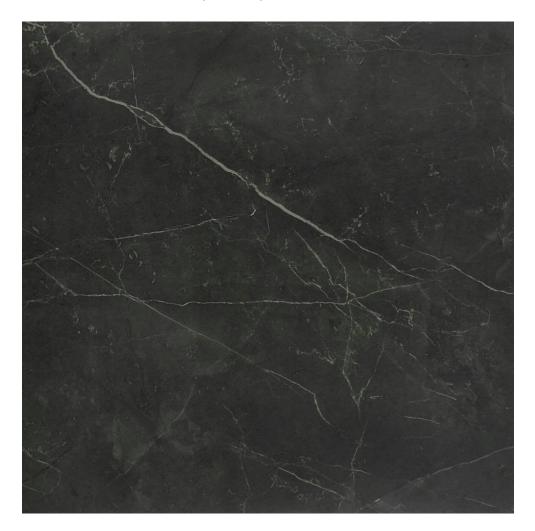

## PRODUCT TIVOLI NERO HONED 32X32

Tile | 32"x32" | Glazed Porcelain





## **GRAPHIC VARIETY**





## **TECHNICAL DATA**

CODE: QULX-TI-5H NAME: Tivoli Nero Honed 32X32 SIZE: 32"x32" SERIES: Luxury FINISH: Matt LOOK: Marble Look FAMILY: Tile FROST RESISTANCE: Yes PEI: 4 RECTIFIED: Yes STYLE: Contemporary SUITABLE FOR: Indoor,Shower TYPOLOGY: Glazed Porcelain TYPE OF PIECE: Field Tile USE: Floor and Wall



## PACKING

|         |              | BOX |       |    | PALLET |        |    |
|---------|--------------|-----|-------|----|--------|--------|----|
| Size    | Product type | pcs | sqft  | lb | boxes  | sqft   | lb |
| 32"x32" | Field Tile   | 2   | 13.79 |    | 32     | 441.28 |    |

**WARNING** The information contained in this packing list is for guidance only, the contents of the packing may vary. Please consult our sales representatives for an e