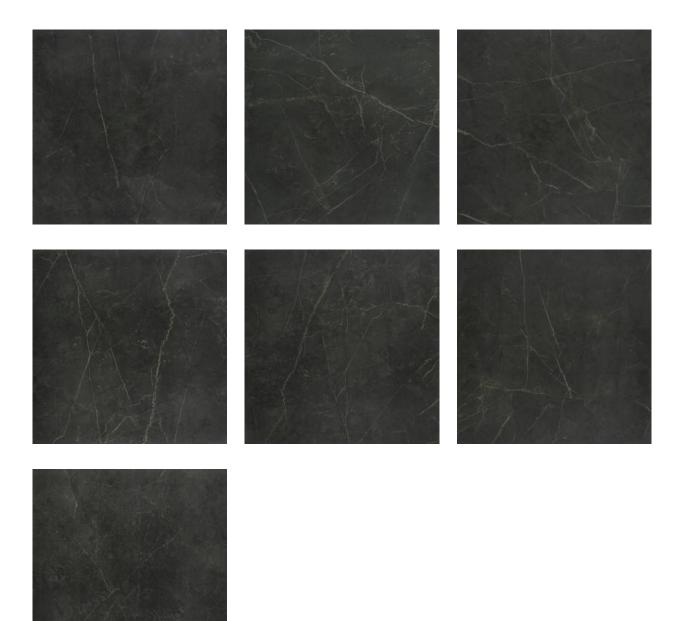

## PRODUCT TIVOLI NERO HONED 32X32

Tile | 32"x32" | Glazed Porcelain





## **GRAPHIC VARIETY**





## **TECHNICAL DATA**

CODE: QULX-TI-5H NAME: Tivoli Nero Honed 32X32 SIZE: 32"x32" SERIES: Luxury FINISH: Matt LOOK: Marble Look FAMILY: Tile FROST RESISTANCE: Yes PEI: 4 RECTIFIED: Yes STYLE: Contemporary SUITABLE FOR: Indoor,Shower TYPOLOGY: Glazed Porcelain TYPE OF PIECE: Field Tile USE: Floor and Wall



## PACKING

|         |              | BOX |       |    | PALLET |        |    |
|---------|--------------|-----|-------|----|--------|--------|----|
| Size    | Product type | pcs | sqft  | lb | boxes  | sqft   | lb |
| 32"x32" | Field Tile   | 2   | 13.79 |    | 32     | 441.28 |    |

**WARNING** The information contained in this packing list is for guidance only, the contents of the packing may vary. Please consult our sales representatives for an exact list.