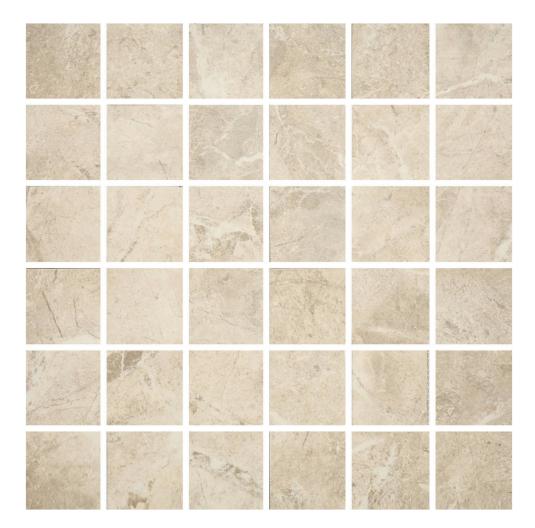

# PRODUCT 2X2 IVORY MOSIC

#### Tile | 12"x12" | Glazed Porcelain

### **TECHNICAL DATA**

CODE: AC63-510 NAME: 2X2 Ivory Mosic SIZE: 12"x12" SERIES: Regency FINISH: Matt LOOK: Marble Look FAMILY: Tile FROST RESISTANCE: Yes MOSAIC TYPE: 2"x2" STYLE: Classic SUITABLE FOR: Backsplash,Indoor,Shower TYPOLOGY: Glazed Porcelain TYPE OF PIECE: Mosaic USE: Floor and Wall