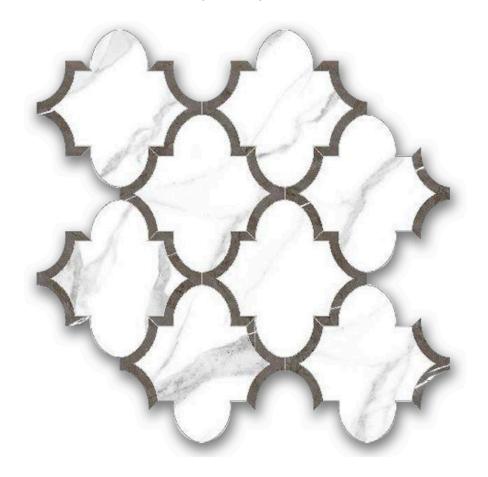

## PRODUCT POLISHED LOVE ARABESQUE MOSAIC

Tile | 12"x12" | Porcelain

## **TECHNICAL DATA**

CODE: QUAD-LO-M3PN

NAME: Polished Love Arabesque Mosaic

SIZE: 12"x12" SERIES: Ardor FINISH: Polish LOOK: Marble Look FAMILY: Tile

FROST RESISTANCE: Yes MOSAIC TYPE: Mesh-Mounted

RECTIFIED: Yes STYLE: Contemporary