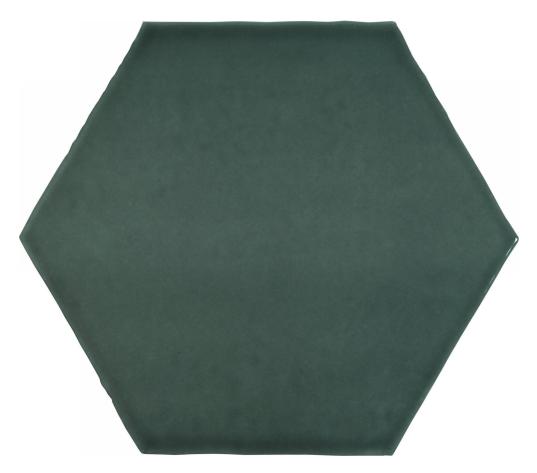

## PRODUCT 6\" BRILLIANT EMERALD GLOSSY HEXAGON

Tile | 6" Hex | Glazed Ceramic

## **TECHNICAL DATA**

CODE: QUCH-BE-1 NAME: 6" Brilliant Emerald Glossy Hexagon SIZE: 6" Hex SERIES: Chateau FINISH: Gloss LOOK: Hand-crafted FAMILY: Tile STYLE: Contemporary SUITABLE FOR: Backsplash,Indoor TYPOLOGY: Glazed Ceramic TYPE OF PIECE: Field Tile USE: Wall only