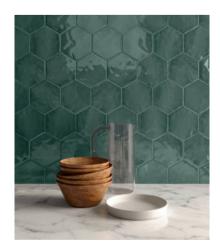

## PRODUCT 6\" BRILLIANT EMERALD GLOSSY HEXAGON

Tile | 6" Hex | Glazed Ceramic





## **ROOM SCENES**





## **TECHNICAL DATA**

CODE: QUCH-BE-1 NAME: 6" Brilliant Emerald Glossy Hexagon SIZE: 6" Hex SERIES: Chateau FINISH: Gloss LOOK: Hand-crafted FAMILY: Tile STYLE: Contemporary SUITABLE FOR: Backsplash,Indoor TYPOLOGY: Glazed Ceramic TYPE OF PIECE: Field Tile USE: Wall only



## PACKING

|        |              | BOX |      |       | PALLET |        |    |
|--------|--------------|-----|------|-------|--------|--------|----|
| Size   | Product type | pcs | sqft | lb    | boxes  | sqft   | lb |
| 6" Hex | Field Tile   | 32  | 6.67 | 21.66 | 64     | 426.88 |    |

**WARNING** The information contained in this packing list is for guidance only, the contents of the packing may vary. Please consult our sales representatives for an exact list.