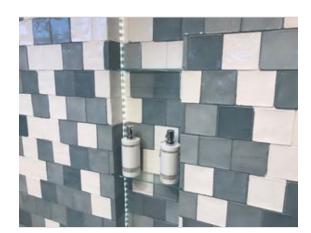

# PRODUCT WHITE 4X4

Tile | 4"x4" | Ceramic





# **GRAPHIC VARIETY**





# **ROOM SCENES**







### **TECHNICAL DATA**

CODE: QUCL-WH-2 NAME: White 4X4 SIZE: 4"x4" SERIES: Colours FINISH: Gloss

LOOK: Hand-crafted FAMILY: Tile STYLE: Traditional

SUITABLE FOR: Backsplash|Indoor

TYPOLOGY: Ceramic TYPE OF PIECE: Field Tile

USE: Wall only



### **PACKING**

|       |              | BOX |      |    | PALLET |        |    |
|-------|--------------|-----|------|----|--------|--------|----|
| Size  | Product type | pcs | sqft | lb | boxes  | sqft   | lb |
| 4"x4" | Field Tile   | 56  | 6.02 |    | 112    | 674.24 |    |

**WARNING** The information contained in this packing list is for guidance only, the contents of the packing may vary. Please consult our sales representatives for an exact list.