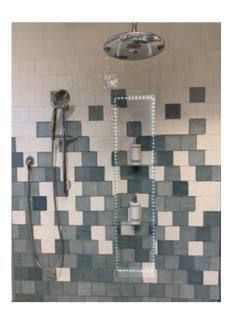

# PRODUCT WHITE 4X4

Tile | 4"x4" | Ceramic





# **GRAPHIC VARIETY**





# **ROOM SCENES**







### **TECHNICAL DATA**

CODE: QUCL-WH-2 NAME: White 4X4 SIZE: 4"x4" SERIES: Colours FINISH: Gloss

LOOK: Hand-crafted FAMILY: Tile STYLE: Traditional

SUITABLE FOR: Backsplash|Indoor

TYPOLOGY: Ceramic TYPE OF PIECE: Field Tile

USE: Wall only



### **PACKING**

|       |              | BOX |      |    | PALLET |        |    |
|-------|--------------|-----|------|----|--------|--------|----|
| Size  | Product type | pcs | sqft | lb | boxes  | sqft   | lb |
| 4"x4" | Field Tile   | 56  | 6.02 |    | 112    | 674.24 |    |

**WARNING** The information contained in this packing list is for guidance only, the contents of the packing may vary. Please consult our sales representatives for an exact list.