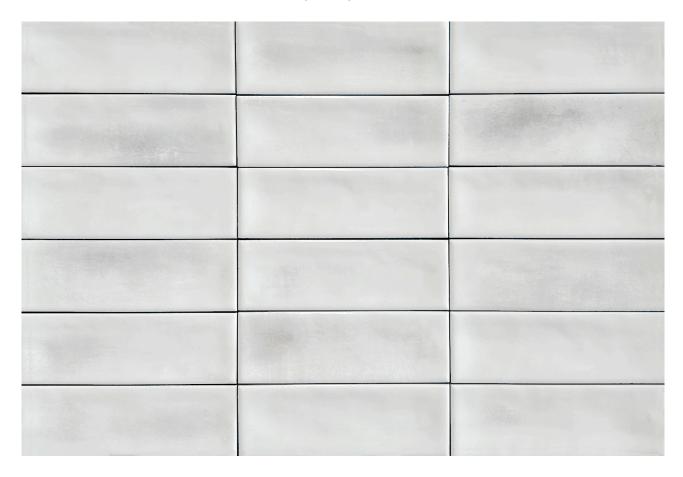

# PRODUCT ARUBA WHITE GLOSS 2X6

Tile | 2"x6" | Porcelain

## **GRAPHIC VARIETY**