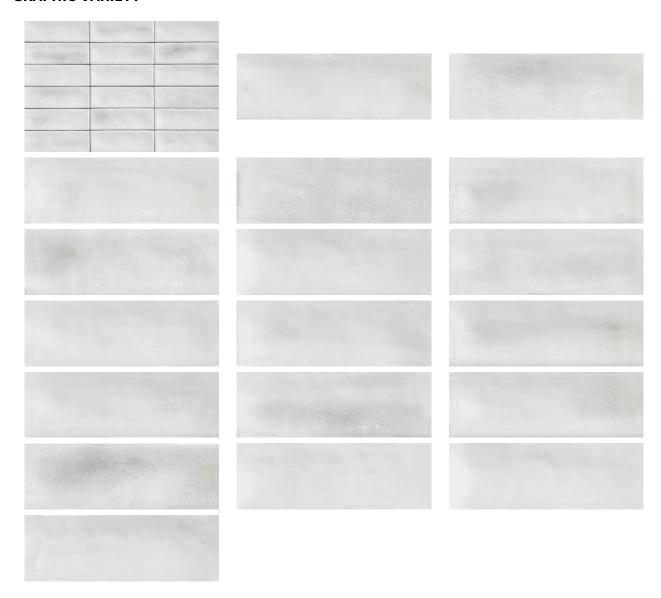

# PRODUCT ARUBA WHITE GLOSS 2X6

Tile | 2"x6" | Porcelain





## **GRAPHIC VARIETY**





## **ROOM SCENES**





#### **TECHNICAL DATA**

CODE: QUAU-WH-1G

NAME: Aruba White Gloss 2x6

SIZE: 2"x6" SERIES: Aruba FINISH: Gloss LOOK: Subway Tile FAMILY: Tile

FROST RESISTANCE: Yes

PEI: 4

STYLE: Contemporary

SUITABLE FOR: Indoor, Outdoor, Pool, Backsplash, Shower

TYPOLOGY: Porcelain TYPE OF PIECE: Field Tile USE: Floor and Wall



#### **PACKING**

|       |              | BOX |      |    | PALLET |      |    |
|-------|--------------|-----|------|----|--------|------|----|
| Size  | Product type | pcs | sqft | lb | boxes  | sqft | lb |
| 2"x6" |              |     |      |    |        |      |    |

**WARNING** The information contained in this packing list is for guidance only, the contents of the packing may vary. Please consult our sales representatives for an exact li